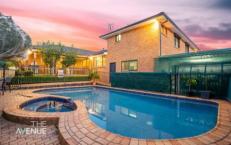

## Featuring:

- Recently updated kitchen with stone benchtops, quality stainless steel appliances and ample pantry and storage cupboards
- Open plan meals and living room, plus large family room
- Six generous size bedrooms three upstairs and three downstairs plus built in robes and dual linen closets
- Two recently renovated bathrooms, both with seperate  $\mbox{W/C}$  and full laundry room
- Undercover alfresco area overlooking the inground