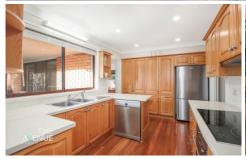

## Featuring:

- Recently updated kitchen with stone benchtops, quality stainless steel appliances and ample pantry and storage cupboards
- Open plan meals and living room, plus large family room
- Six generous size bedrooms three upstairs and three downstairs plus built in robes and dual linen closets
- Two recently renovated bathrooms, both with seperate  $\mbox{W/C}$  and full laundry room
- Undercover alfresco area overlooking the inground