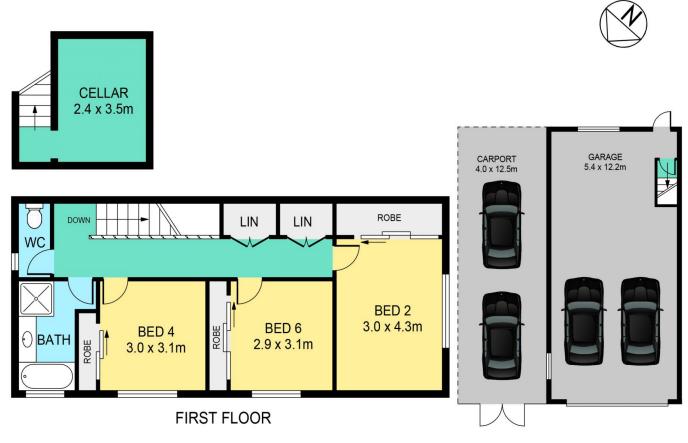

## Featuring:

- Recently updated kitchen with stone benchtops, quality stainless steel appliances and ample pantry and storage cupboards
- Open plan meals and living room, plus large family room
- Six generous size bedrooms three upstairs and three downstairs plus built in robes and dual linen closets
- Two recently renovated bathrooms, both with seperate  $\mbox{W/C}$  and full laundry room
- Undercover alfresco area overlooking the inground

## 28 PRESIDENT AVENUE, KELLYVILLE

DISCLAIMER:

PLANS SHOWN ARE FOR MARKETING PURPOSES ONLY, ALL DIMENSIONS ARE APPROXIMATE AND NOT TO SCALE. THEY ARE SUBJECT TO ERRORS AND INACCURACIES AND NO LIABILITY WILL BE ACCEPTED. INTERESTED PARTIES SHOULD MAKE THEIR OWN INQUIRIES.