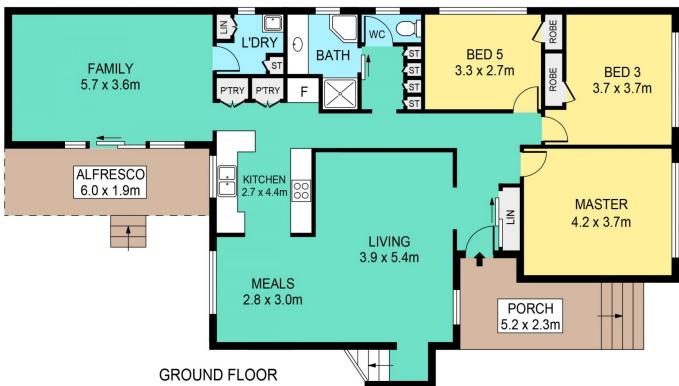

## Featuring:

- Recently updated kitchen with stone benchtops, quality stainless steel appliances and ample pantry and storage cupboards
- Open plan meals and living room, plus large family room
- Six generous size bedrooms three upstairs and three downstairs plus built in robes and dual linen closets
- Two recently renovated bathrooms, both with seperate  $\mbox{W/C}$  and full laundry room
- Undercover alfresco area overlooking the inground

## 28 PRESIDENT AVENUE, KELLYVILLE

DISCLAIMER:

PLANS SHOWN ARE FOR MARKETING PURPOSES ONLY, ALL DIMENSIONS ARE APPROXIMATE AND NOT TO SCALE. THEY ARE SUBJECT TO ERRORS AND INACCURACIES AND NO LIABILITY WILL BE ACCEPTED. INTERESTED PARTIES SHOULD MAKE THEIR OWN INQUIRIES.