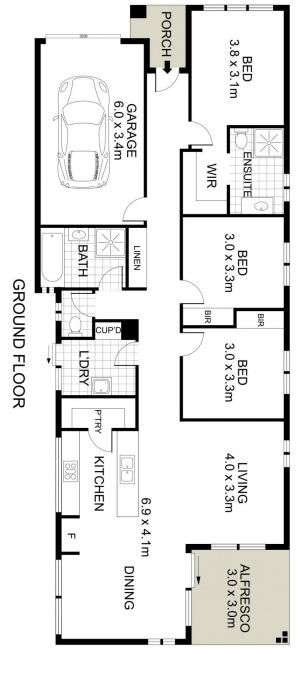

3 📭 2 🖺 1 🗬

**Building Size**: 164.54 sqm **Land Size**: 300 sqm

View: https://www.theavenuerealestate.com.a

u/4767434

Chris De Celis 02 9634 3444

NENUE THE