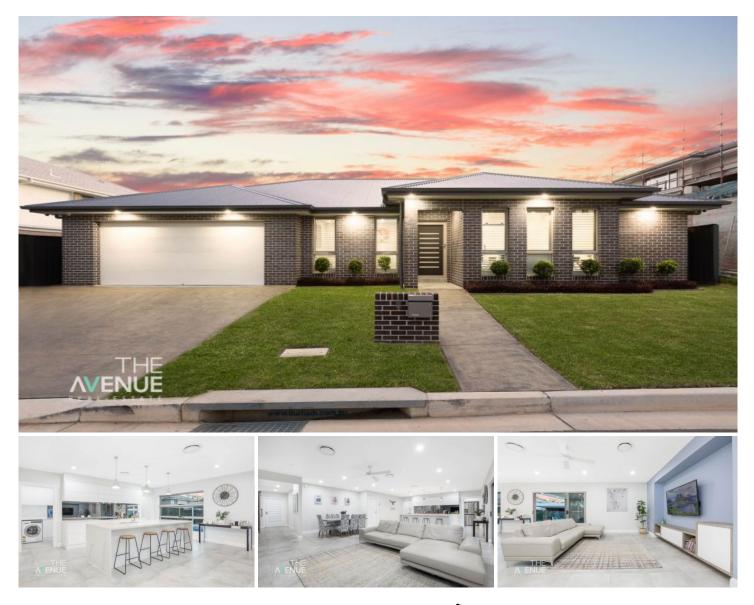

## 4 Koreetah Place North Kellyville NSW

Located on a 600sqm block and with an enviable list of features and inclusions, this master built property has been designed with entertaining in mind. From the central, designer kitchen to the alfresco area and poolside cabana, there are many area to relax and enjoy with family and friends.

### Featuring:

- Cleverly designed, spacious kitchen with Calacatta 40mm stone benchtops, Smeg appliances with induction cook top and pyrolytic 900mm oven plus hidden butlers pantry with extra storage and prep area.

- Open plan lounge and dining area leading out to the undercover alfresco area with full outdoor kitchen including cooktop and ducted rangehood

- Media room with built-in surround sound and study nook with built in joinery

## 4 🛤 2 🚔 2 🚘

Land Size : 600 sqm View : https://www.theavenuerealestate.com.au/47 69581

Chris De Celis 02 9634 3444