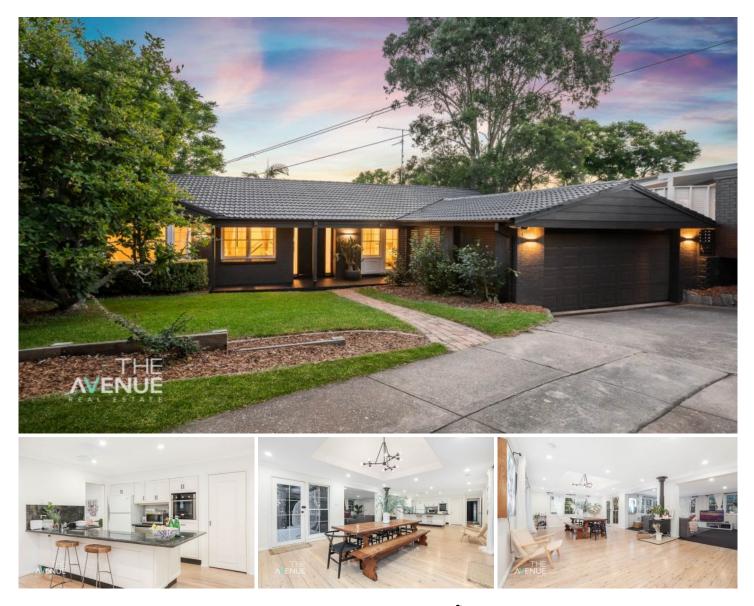

## 6 Flint Place Kellyville NSW

Located on a large 826sqm block and in sought-after Kellyville Village, this large family home has been stylishly refreshed, giving you a wonderful mix of contemporary-meets-farmhouse design. With bold open plan living, outdoor entertaining areas and clever design details, this single level home is a rare find.

## Featuring:

- Shaker-style kitchen with granite benchtops, walk in pantry and stainless steel appliances

- Open plan family, living and dining room with feature lighting, decorative vaulted ceiling plus central combustion woodfire heater

- Large Master bedroom with french doors to the porch, oversized walk in robe and ensuite bathroom

- Three additional bedrooms, all with built in robes, plus gorgeous bay window with bench seat overlooking the

4 🛤 2 🚔 2 🚘

Price : \$ 970,000 View : https://www.theavenuerealestate.com.au/477296 7

Chris De Celis 02 9634 3444

https://www.theavenuerealestate.com.au

Real Estate Agents and Property Managers in Kellyville, Castle Hill, Bella Vista, Norwest, North Kellyville, Baulkham F