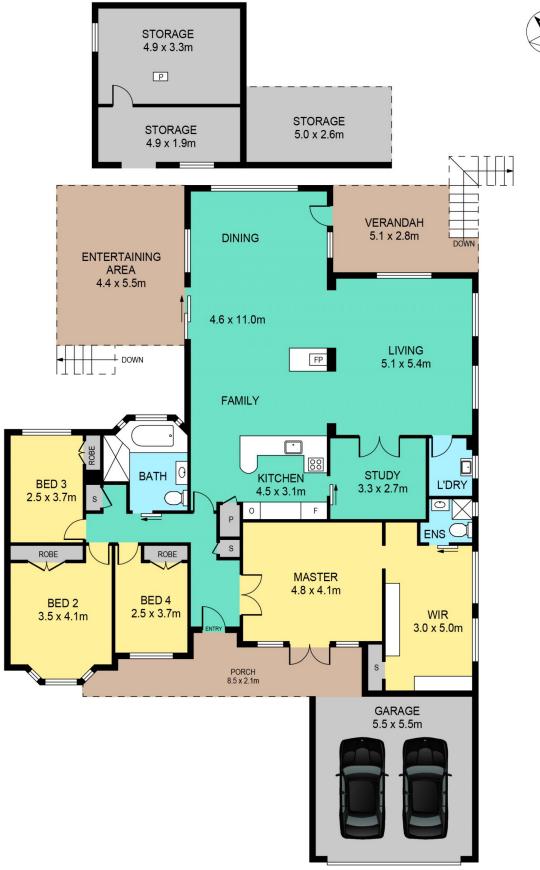

## 6 FLINT PLACE, KELLYVILLE

## DISCLAIMER:

PLANS SHOWN ARE FOR MARKETING PURPOSES ONLY, ALL DIMENSIONS ARE APPROXIMATE AND NOT TO SCALE. THEY ARE SUBJECT TO ERRORS AND INACCURACIES AND NO LIABILITY WILL BE ACCEPTED. INTERESTED PARTIES SHOULD MAKE THEIR OWN INQUIRIES.