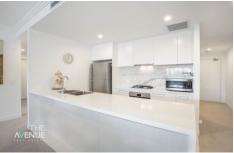

## Featuring:

- Stylish kitchen with stainless steel appliances, stone waterfall benchtops and feature stone splashback
- Large master bedroom with generous walk in robe and ensuite bathroom
- Second bedroom with built in robe and access to the balcony
- Open plan lounge and dining room with lots of natural light and sliding doors to the outdoor entertaining area
- Spacious main bathroom with seperate bath and shower, plus seperate laundry room and dual linen cupboards
- Study nook