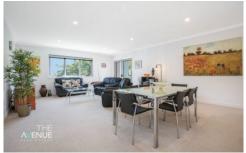

## Featuring:

- Stylish kitchen with stainless steel appliances, stone waterfall benchtops and feature stone splashback
- Large master bedroom with generous walk in robe and ensuite bathroom
- Second bedroom with built in robe and access to the balcony
- Open plan lounge and dining room with lots of natural light and sliding doors to the outdoor entertaining area
- Spacious main bathroom with seperate bath and shower, plus seperate laundry room and dual linen cupboards
- Study nook