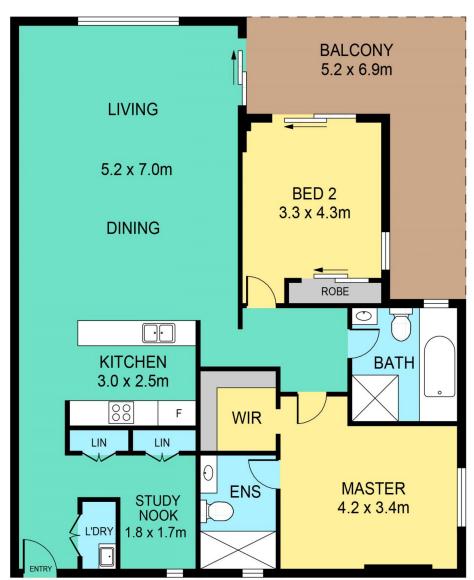

## Featuring:

- Stylish kitchen with stainless steel appliances, stone waterfall benchtops and feature stone splashback
- Large master bedroom with generous walk in robe and ensuite bathroom
- Second bedroom with built in robe and access to the balcony
- Open plan lounge and dining room with lots of natural light and sliding doors to the outdoor entertaining area
- Spacious main bathroom with seperate bath and shower, plus seperate laundry room and dual linen cupboards
- Study nook

## DISCLAIMER:

PLANS SHOWN ARE FOR MARKETING PURPOSES ONLY, ALL DIMENSIONS ARE APPROXIMATE AND NOT TO SCALE. THEY ARE SUBJECT TO ERRORS AND INACCURACIES AND NO LIABILITY WILL BE ACCEPTED. INTERESTED PARTIES SHOULD MAKE THEIR OWN INQUIRIES.