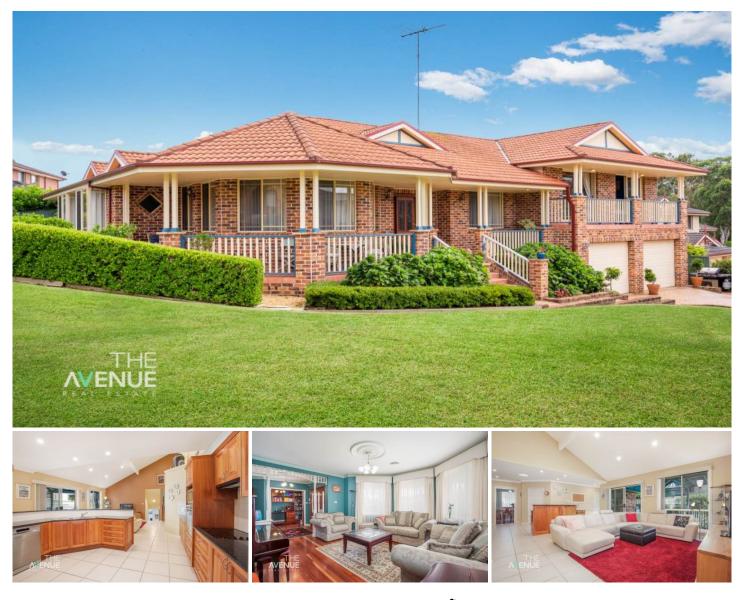

## 11 Carnival Way Beaumont Hills NSW

Perfectly positioned in one of the most desirable areas of Beaumont Hills is this impressive architecturally designed, master built family home. Filled with character and charm this uniquely designed split level home has been purposely built to ensure great functionality with the best use of indoor and outdoor living.

The master suite includes a walk in robe and large ensuite with the additional four generous sized bedrooms all positioned on the first floor. With a formal lounge, dining and separate study, there is plenty of room for the growing family.

With the convenience of local schools, shopping village, walking tracks, and the soon to open Kellyville Train Station all at your doorstep, this home is definitely one to inspect.