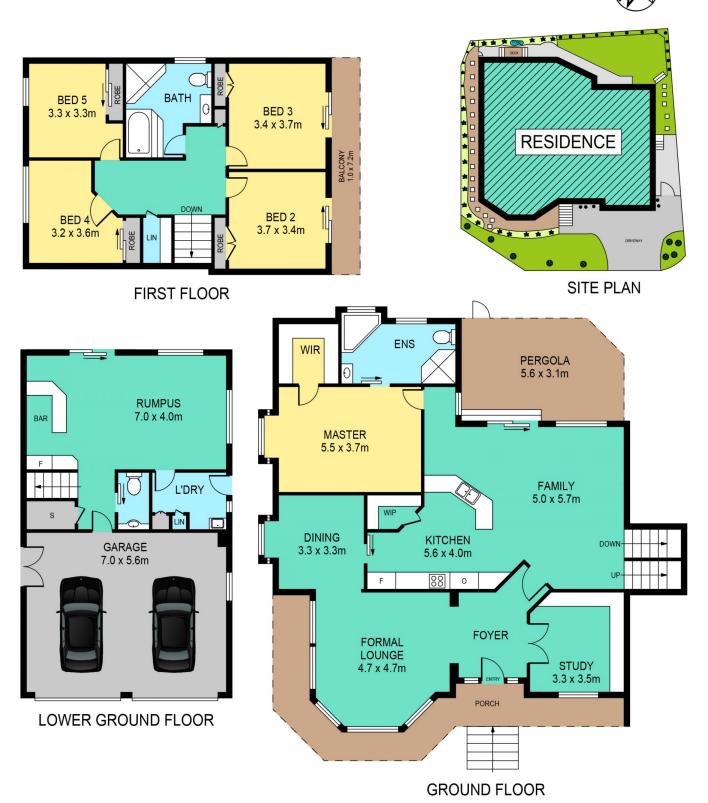

The master suite includes a walk in robe and large ensuite with the additional four generous sized bedrooms all positioned on the first floor. With a formal lounge, dining and separate study, there is plenty of room for the growing family.

## DISCLAIMER:

PLANS SHOWN ARE FOR MARKETING PURPOSES ONLY, ALL DIMENSIONS ARE APPROXIMATE AND NOT TO SCALE. THEY ARE SUBJECT TO ERRORS AND INACCURACIES AND NO LIABILITY WILL BE ACCEPTED. INTERESTED PARTIES SHOULD MAKE THEIR OWN INQUIRIES.