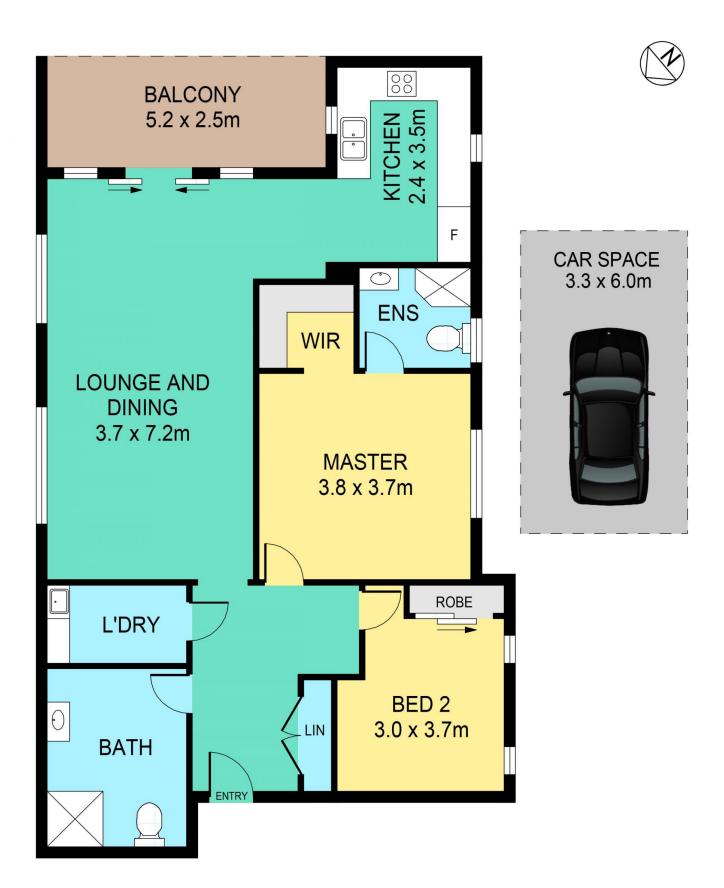

## 12/5 Spurway Drive Castle Hill NSW

If you favour the luxury lifestyle off the course as well as you do on it, you will fall in love with this Near New first floor apartment adjacent to the rolling greens of the championship Castle Hill Country Club. Situated in Castle Pines, one of the Hill's most desirable Over 55's Strata complex.

## Featuring:

- Modern light-filled interiors with raked ceiling in the living area
- Gourmet gas kitchen with stone bench tops and quality European appliances
- Beautifully appointed bathrooms
- 2 bedrooms, walk in robe and ensuite to master
- Single car space with internal lift access
- Clubhouse with swimming pool, tennis court and social