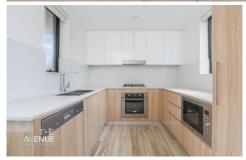

## Featuring:

- Modern light-filled interiors with raked ceiling in the living area
- Gourmet gas kitchen with stone bench tops and quality European appliances
- Beautifully appointed bathrooms
- 2 bedrooms, walk in robe and ensuite to master
- Single car space with internal lift access
- Clubhouse with swimming pool, tennis court and social