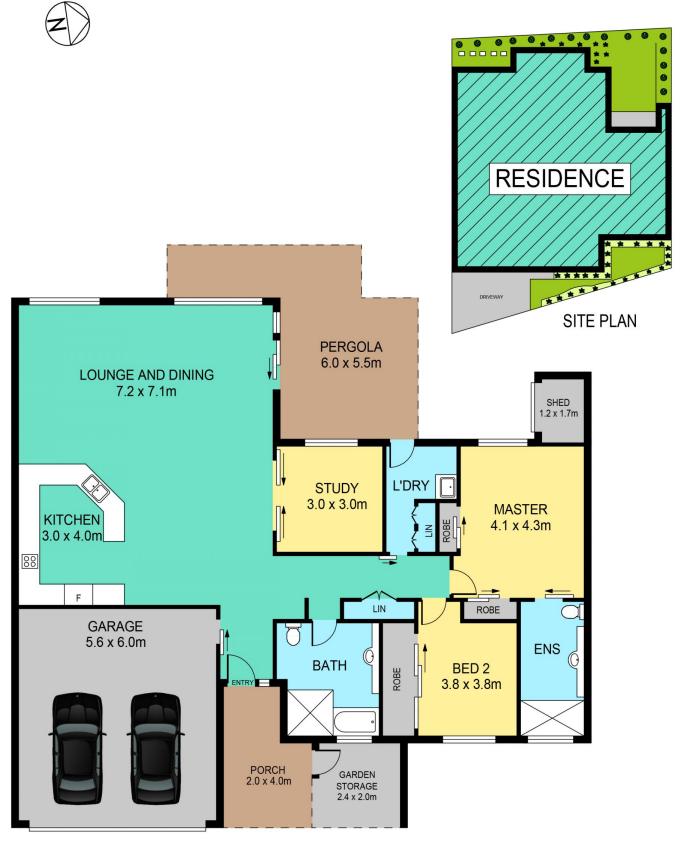

## 60 FAIRHAVEN CIRCUIT, BAULKHAM HILLS

## DISCLAIMER:

PLANS SHOWN ARE FOR MARKETING PURPOSES ONLY, ALL DIMENSIONS ARE APPROXIMATE AND NOT TO SCALE. THEY ARE SUBJECT TO ERRORS AND INACCURACIES AND NO LIABILITY WILL BE ACCEPTED. INTERESTED PARTIES SHOULD MAKE THEIR OWN INQUIRES.