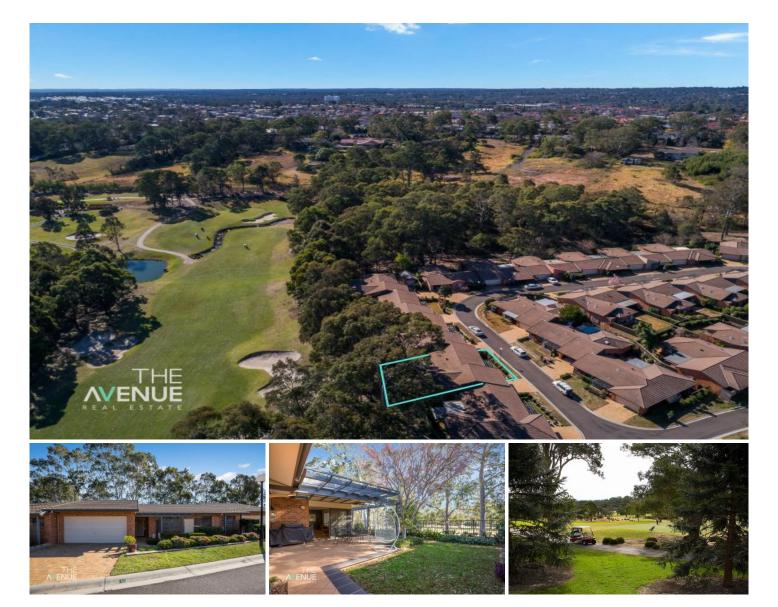

## **60 Fairhaven Circuit Norwest NSW**

Set in the prized Castle Pines Over 55's Estate, you will fall in love with this extraordinary villa with panoramic views capturing the rolling greens of the prestigious Castle Hill golf course.

## Featuring:

- Generous free flowing living and entertaining
- As new gas kitchen with stone bench tops and quality appliances
- 3 bedrooms or 2 plus study with en-suite to master
- Double auto garages with internal access
- Ducted air-conditioning throughout
- Well appointed bathrooms
- Modern light-filled interiors with plantation shutters
- Private swimming pool, tennis court and clubhouse
- Secure, friendly and convenient location