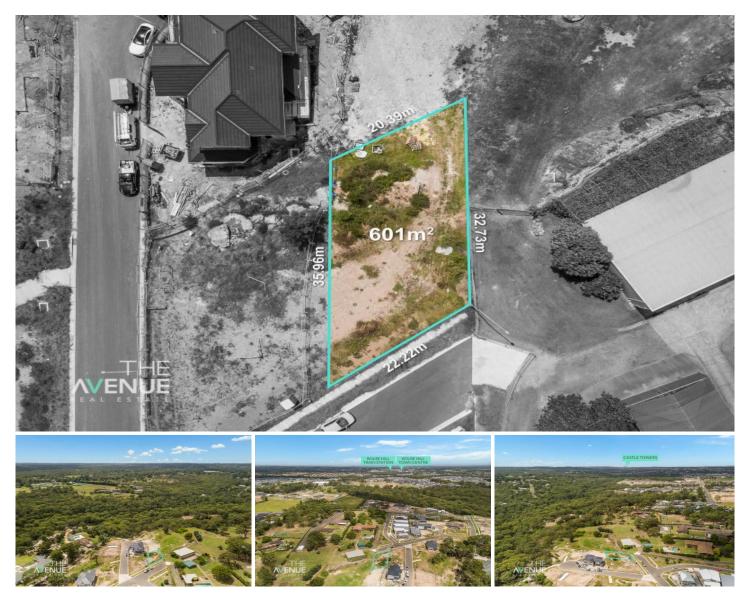

## 11 Lamington Circuit North Kellyville NSW

Another 5 Star Seller Review

## Price : \$ 655,000 Land Size : 601 sqm

: https://www.theavenuerealestate.com.au/47 View 93905

02 9634 3444