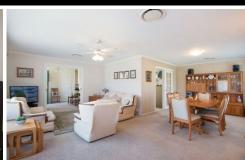

## Featuring:

- Solid timber u-shaped kitchen with integrated dishwasher and ample storage
- Four generous bedrooms all with built-in robes and en-suite off master
- Open plan lounge and dining room
- Oversize double auto lock up garage plus storage with plenty of space for the budding handyman
- Sun-drenched backyard with entertaining gazebo