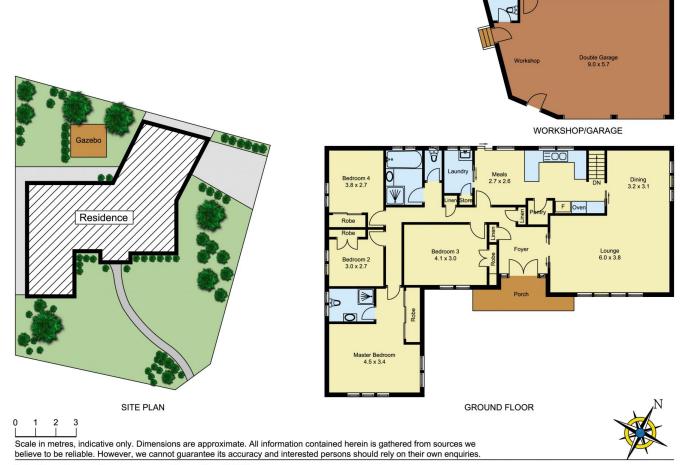

## 14 Serina Avenue Castle Hill NSW

Positioned on a generous 936m2 corner block and with a north-east facing backyard, this family home in the heart of Castle Hill and highly sought-after East Excelsior Estate, is surrounded by quality primary and secondary schools, close to Castle Towers shopping precinct and future Castle Hill rail link.

## Featuring:

- Solid timber u-shaped kitchen with integrated dishwasher and ample storage
- Four generous bedrooms all with built-in robes and en-suite off master
- Open plan lounge and dining room
- Oversize double auto lock up garage plus storage with plenty of space for the budding handyman
- Sun-drenched backyard with entertaining gazebo

4 🕒 2 🔓 2 🖨

Land Size: 936 sqm

View: https://www.theavenuerealestate.com.au/48

02484

Mahhab Habkouk 02 9634 3444

14 Serina Avenue, Castle Hill