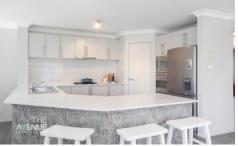

## Features Include:

- ? Four generous bedrooms with built-ins, main with walk-in robe and ensuite
- ? Gourmet kitchen with stone bench tops, gas appliances and walk-in pantry
- ? Huge upstairs rumpus room/kids retreat
- ? Formal lounge and dining area
- ? Double lock-up garage with internal access