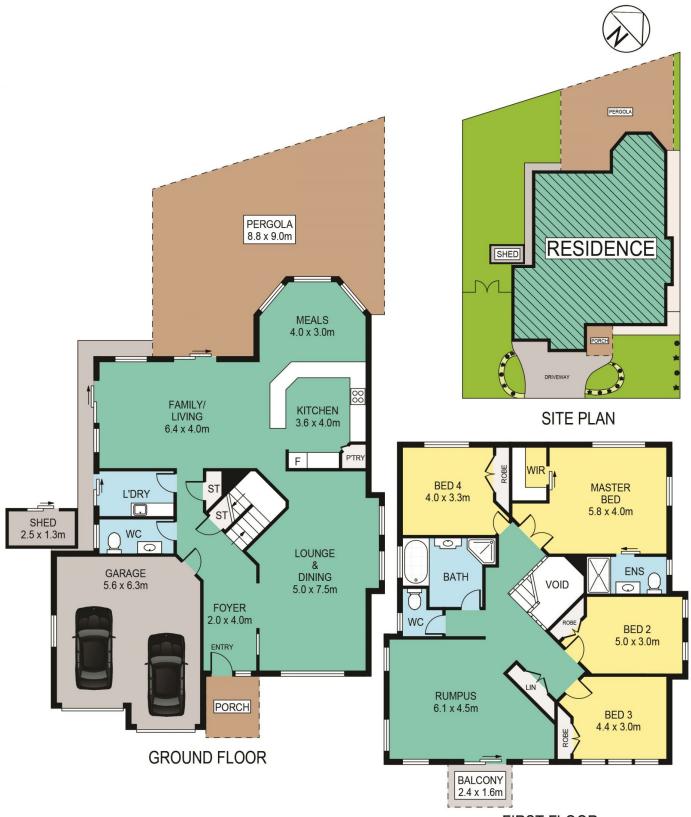

## 33 Wilkins Avenue Beaumont Hills NSW

Nestled in a much sought after location with a great community feel, this impressive family home is ideally positioned within walking distance of new parks, local schools, and the future Sydney Metro Rail. This home will suit the growing family with a huge outdoor undercover entertaining area, which flows seamlessly from the family living.

## Features Include:

- ? Four generous bedrooms with built-ins, main with walk-in robe and ensuite
- ? Gourmet kitchen with stone bench tops, gas appliances and walk-in pantry
- ? Huge upstairs rumpus room/kids retreat
- ? Formal lounge and dining area
- ? Double lock-up garage with internal access

4 🕒 2 📛 2 🖨

Land Size: 447 sqm

View: https://www.theavenuerealestate.com.au/48

02494

Chris De Celis 02 9634 3444

FIRST FLOOR

## DISCLAIMER:

PLANS SHOWN ARE FOR MARKETING PURPOSES ONLY, ALL DIMENSIONS ARE APPROXIMATE AND NOT TO SCALE. THEY ARE SUBJECT TO ERRORS AND INACCURACIES AND NO LIABILITY WILL BE ACCEPTED. INTERESTED PARTIES SHOULD MAKE THEIR OWN INQUIRES.