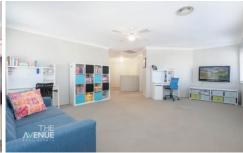

## Features Include:

- ? Four generous bedrooms with built-ins, main with walk-in robe and ensuite
- ? Gourmet kitchen with stone bench tops, gas appliances and walk-in pantry
- ? Huge upstairs rumpus room/kids retreat
- ? Formal lounge and dining area
- ? Double lock-up garage with internal access