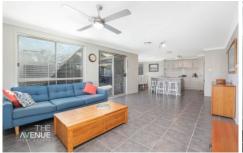

## Features Include:

- ? Four generous bedrooms with built-ins, main with walk-in robe and ensuite
- ? Gourmet kitchen with stone bench tops, gas appliances and walk-in pantry
- ? Huge upstairs rumpus room/kids retreat
- ? Formal lounge and dining area
- ? Double lock-up garage with internal access