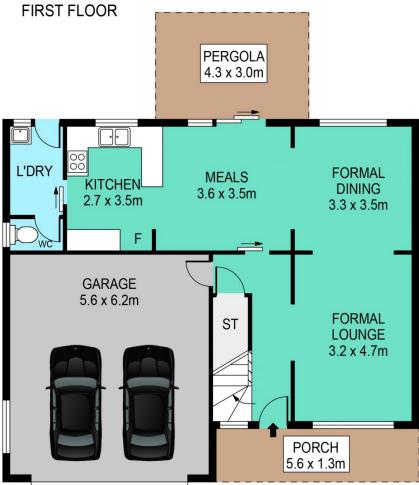

## Featuring:

- Master bedroom with built-in robe & ensuite
- Three other spacious bedrooms all designed with built-in robes
- Undercover outdoor alfresco area perfect for entertaining with family & friends
- U-shaped kitchen overlooking the backyard with gas cooktop and ample storage
- Spacious meals area conveniently located off the kitchen

4 2 2 2

**View**: https://www.theavenuerealestate.com.au/480249

Chris De Celis 02 9634 3444

SITE PLAN

**GROUND FLOOR** 