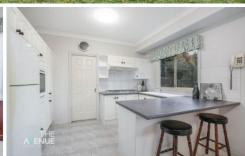

## Featuring:

- Master bedroom with built-in robe & ensuite
- Three other spacious bedrooms all designed with built-in robes
- Undercover outdoor alfresco area perfect for entertaining with family & friends
- U-shaped kitchen overlooking the backyard with gas cooktop and ample storage
- Spacious meals area conveniently located off the kitchen