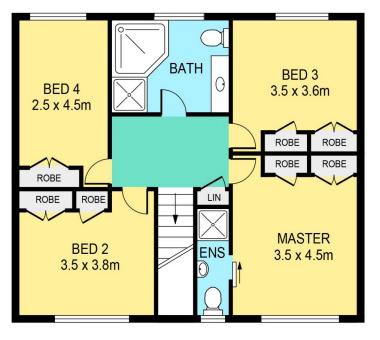

## Featuring:

- Master bedroom with built-in robe & ensuite
- Three other spacious bedrooms all designed with built-in robes
- Undercover outdoor alfresco area perfect for entertaining with family & friends
- U-shaped kitchen overlooking the backyard with gas cooktop and ample storage
- Spacious meals area conveniently located off the kitchen