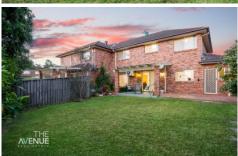

## Featuring:

- Master bedroom with built-in robe & ensuite
- Three other spacious bedrooms all designed with built-in robes
- Undercover outdoor alfresco area perfect for entertaining with family & friends
- U-shaped kitchen overlooking the backyard with gas cooktop and ample storage
- Spacious meals area conveniently located off the kitchen