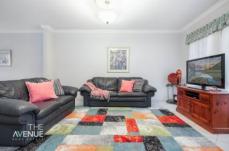

## Featuring:

- Master bedroom with built-in robe & ensuite
- Three other spacious bedrooms all designed with built-in robes
- Undercover outdoor alfresco area perfect for entertaining with family & friends
- U-shaped kitchen overlooking the backyard with gas cooktop and ample storage
- Spacious meals area conveniently located off the kitchen