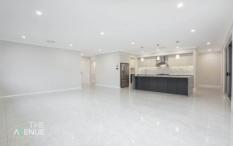

### Featuring:

- Stunning entertainers kitchen with feature tiled mosiac splashback, premium Westinghouse appliances including 900mm freestanding cooker, two-tone joinery and 40mm waterfall stone benchtops plus Butlers Pantry with additional sink, storage and dishwasher
- Open plan lounge and dining room off the kitchen leading to the alfresco area
- Formal lounge room and study, plus seperate family room at the rear of the home