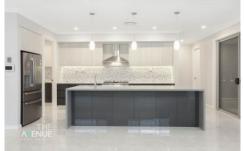

### Featuring:

- Stunning entertainers kitchen with feature tiled mosiac splashback, premium Westinghouse appliances including 900mm freestanding cooker, two-tone joinery and 40mm waterfall stone benchtops plus Butlers Pantry with additional sink, storage and dishwasher
- Open plan lounge and dining room off the kitchen leading to the alfresco area
- Formal lounge room and study, plus seperate family room at the rear of the home