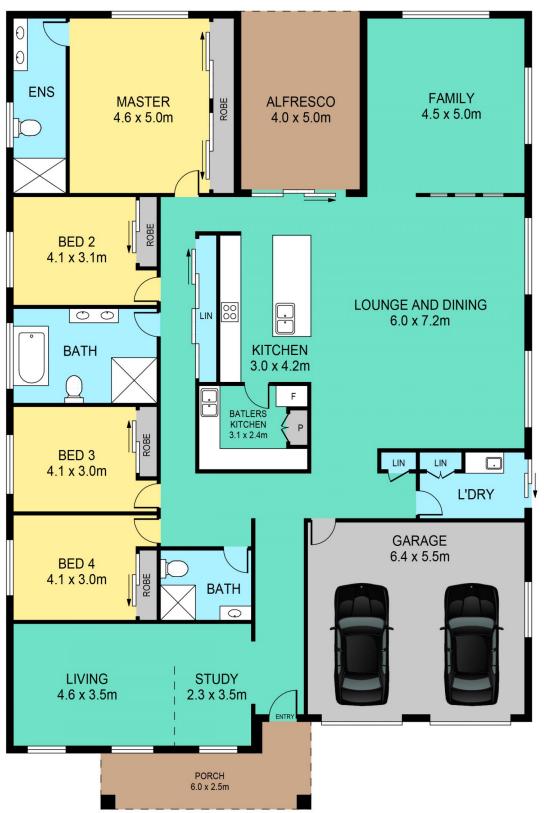

## 23 Jonagold Terrace Box Hill NSW

Custom built to exacting specifications, this brand new 37 square home located in a sought after position in Box Hill, will suit the most discerning buyer. With luxurious, bespoke features and modern open-plan design, you will be impressed with all the finer details and thoughtful touches that have been included in this build.

### Featuring:

- Stunning entertainers kitchen with feature tiled mosiac splashback, premium Westinghouse appliances including 900mm freestanding cooker, two-tone joinery and 40mm waterfall stone benchtops plus Butlers Pantry with additional sink, storage and dishwasher
- Open plan lounge and dining room off the kitchen leading to the alfresco area
- Formal lounge room and study, plus seperate family room at the rear of the home

## 4 📮 3 🔓 2 😭

Price : \$ 1,080,000 Building Size : 346 sqm Land Size : 540 sqm

View: https://www.theavenuerealestate.com.a

u/4802500

Chris De Celis 02 9634 3444

#### DISCLAIMER

PLANS SHOWN ARE FOR MARKETING PURPOSES ONLY, ALL DIMENSIONS ARE APPROXIMATE AND NOT TO SCALE. THEY ARE SUBJECT TO ERRORS AND INACCURACIES AND NO LIABILITY WILL BE ACCEPTED. INTERESTED PARTIES SHOULD MAKE THEIR OWN INQUIRIES.