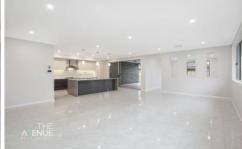

### Featuring:

- Stunning entertainers kitchen with feature tiled mosiac splashback, premium Westinghouse appliances including 900mm freestanding cooker, two-tone joinery and 40mm waterfall stone benchtops plus Butlers Pantry with additional sink, storage and dishwasher
- Open plan lounge and dining room off the kitchen leading to the alfresco area
- Formal lounge room and study, plus seperate family room at the rear of the home