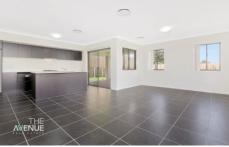

Property Attributes & Inclusions:

- Sparkling central kitchen with gas cooking, double pantry and combined dining space
- Large living spaces downstairs
- Great-sized family/rumpus room upstairs
- Three great sized bedrooms all finished with built-in-wardrobes
- Master suite with open plan ensuite and access to the sun-lit balcony