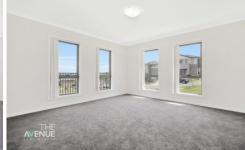

Property Attributes & Inclusions:

- Sparkling central kitchen with gas cooking, double pantry and combined dining space
- Large living spaces downstairs
- Great-sized family/rumpus room upstairs
- Three great sized bedrooms all finished with built-in-wardrobes
- Master suite with open plan ensuite and access to the sun-lit balcony