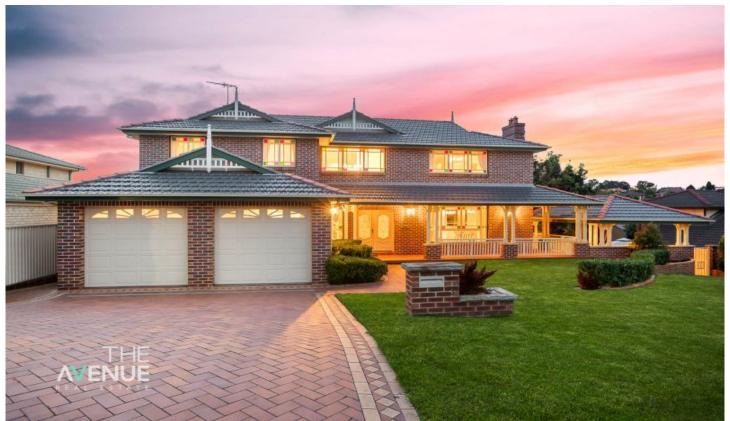

## 3 Lombard Place Bella Vista NSW

Located on a whisper quiet no-thoroughfare street, this brilliant tri-level home offers room for everyone in a large or extended family. With a northerly aspect and fitted with many windows, this owner-builder residence is airy and bright all day.

It boasts 5 generous size bedrooms, spacious formal lounge & dining equipped with a gas/wood-burning fireplace, living area as well as a sunken meals area with bay windows. There's a bedroom on the ground level with access to an adjacent bathroom, making it ideal for guests or in-laws. In addition, there's a rumpus room on all three levels!

The basement is comprised of multiple rooms, gym, sauna, office and more. This area has a separate access, making it ideal as a home office, in-law accommodation or teenage

5 📭 4 🟪 2 🚘

**Price:** \$1,720,000