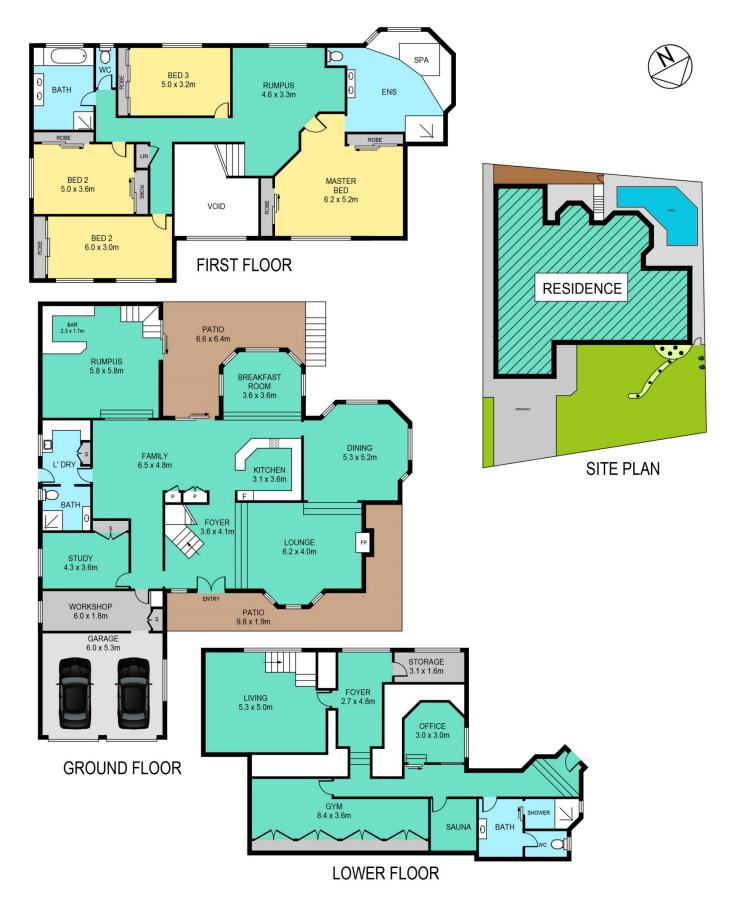

## 3 Lombard Place Bella Vista NSW

Located on a whisper quiet no-thoroughfare street, this brilliant tri-level home offers room for everyone in a large or extended family. With a northerly aspect and fitted with many windows, this owner-builder residence is airy and bright all day.

It boasts 5 generous size bedrooms, spacious formal lounge & dining equipped with a gas/wood-burning fireplace, living area as well as a sunken meals area with bay windows. There's a bedroom on the ground level with access to an adjacent bathroom, making it ideal for guests or in-laws. In addition, there's a rumpus room on all three levels!

The basement is comprised of multiple rooms, gym, sauna, office and more. This area has a separate access, making it ideal as a home office, in-law accommodation or teenage

5 📭 4 🟪 2 🚘

**Price:** \$1,720,000

## 3 LOMBARD PLACE, BELLA VISTA