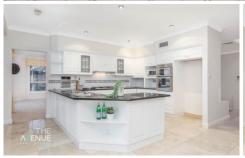

It boasts 5 generous size bedrooms, spacious formal lounge & dining equipped with a gas/wood-burning fireplace, living area as well as a sunken meals area with bay windows. There's a bedroom on the ground level with access to an adjacent bathroom, making it ideal for guests or in-laws. In addition, there's a rumpus room on all three levels!