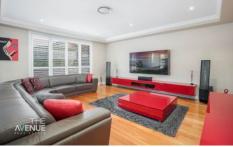

## Featuring:

- Stunning entertainers kitchen with huge stone waterfall island bench, quality stainless European appliances, ample storage space and butlers pantry with additional sink and more storage
- Formal lounge room, large living and dining room and family room downstairs offering flexible living options to suit