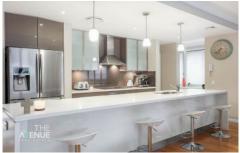

## Featuring:

- Stunning entertainers kitchen with huge stone waterfall island bench, quality stainless European appliances, ample storage space and butlers pantry with additional sink and more storage
- Formal lounge room, large living and dining room and family room downstairs offering flexible living options to suit