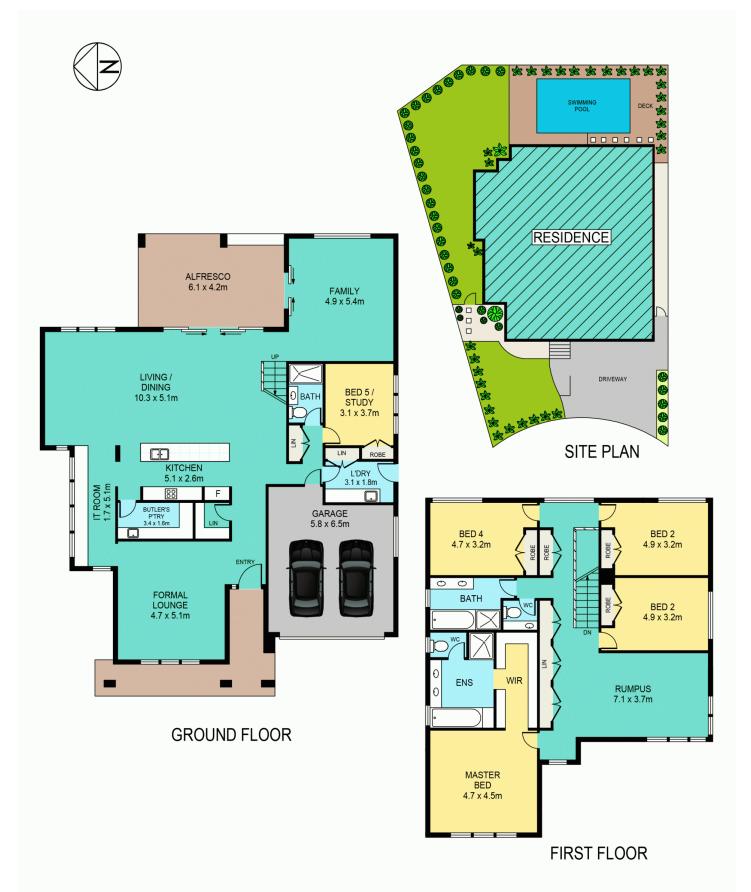

## 6 Gormon Avenue Kellyville NSW

Positioned on a generous 704sqm block and set amongst other prestigious homes is this immaculate double storey 50 square residence by award-winning builder Billyard Homes. With integrated indoor/outdoor areas and an abundance of natural light throughout, this breathtaking residence balances sophisticated contemporary style with enhanced functionality offering a lifestyle that is often sought but rarely found.

## Featuring:

- Stunning entertainers kitchen with huge stone waterfall island bench, quality stainless European appliances, ample storage space and butlers pantry with additional sink and more storage
- Formal lounge room, large living and dining room and family room downstairs offering flexible living options to suit

5 🗀 3 🟪 2 🖨

Land Size: 704 sqm

View: https://www.theavenuerealestate.com.au/48

02512

Chris De Celis 02 9634 3444

Steve Cole 02 9634 3444

## DISCLAIMER:

PLANS SHOWN ARE FOR MARKETING PURPOSES ONLY, ALL DIMENSIONS ARE APPROXIMATE AND NOT TO SCALE. THEY ARE SUBJECT TO ERRORS AND INACCURACIES AND NO LIABILITY WILL BE ACCEPTED. INTERESTED PARTIES SHOULD MAKE THEIR OWN INQUIRES.