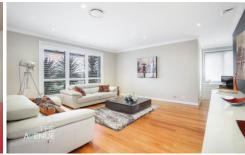

## Featuring:

- Stunning entertainers kitchen with huge stone waterfall island bench, quality stainless European appliances, ample storage space and butlers pantry with additional sink and more storage
- Formal lounge room, large living and dining room and family room downstairs offering flexible living options to suit