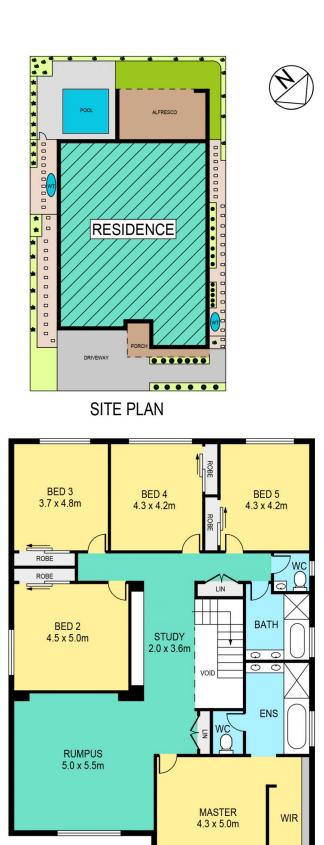

## 19 Magrath Street Kellyville NSW

Positioned in one of Kellyville's finest locations is this substantial family home oozing class & opportunity. With an enormous rental return of \$7,282.00 a month direct from the builder this is a great investment opportunity that cannot be overlooked. Once you move in you and your family will love the mix of open plan living and entertaining zones, the generous grassed backyard and in ground swimming pool plus luxurious inclusions making this property a fantastic opportunity that can not be overlooked!

## 19 MAGRATH STREET, KELLYVILLE

ALFRESCO 7.6 x 4.0m

> KITCHEN 3.0 x 5.4m

> > BUTLERS KITCHEN 2.8 x 2.4m

L' DRY

WC

STUDY

4.3 x 3.5m