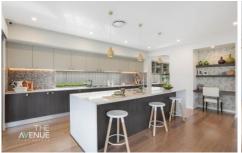

## 19 MAGRATH STREET, KELLYVILLE

ALFRESCO 7.6 x 4.0m

> KITCHEN 3.0 x 5.4m

> > BUTLERS KITCHEN 2.8 x 2.4m

L' DRY

WC

STUDY

4.3 x 3.5m