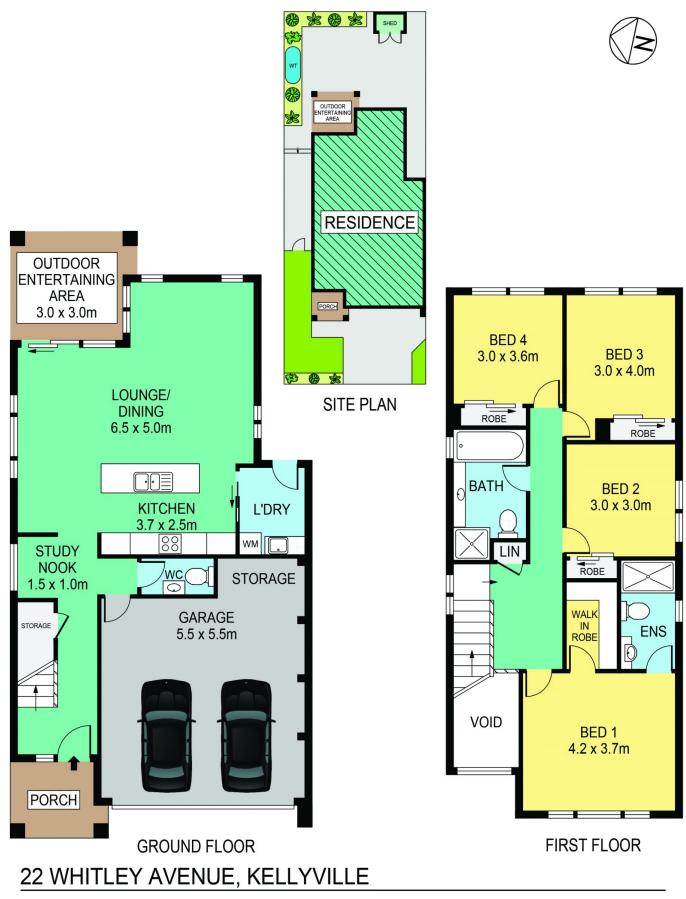

Featuring:

- Kitchen with stone benchtops, stainless steel appliances and gas cooktop

- Open plan lounge and dining rooms
- Downstairs study nook
- Master bedroom with walk in robe and ensuite bathroom
- Three other generous bedrooms, all with built in robes
- Paved rear courtyard
- Double car garage with internal access
- Easy care flooring, ducted air conditioning

Chris De Celis 02 9634 3444

PLANS SHOWN ARE FOR MARKETING PURPOSES ONLY, ALL DIMENSIONS ARE APPROXIMATE AND NOT TO SCALE. THEY ARE SUBJECT TO ERRORS AND INACCURACIES AND NO LIABILITY WILL BE ACCEPTED. INTERESTED PARTIES SHOULD MAKE THEIR OWN INQUIRES.