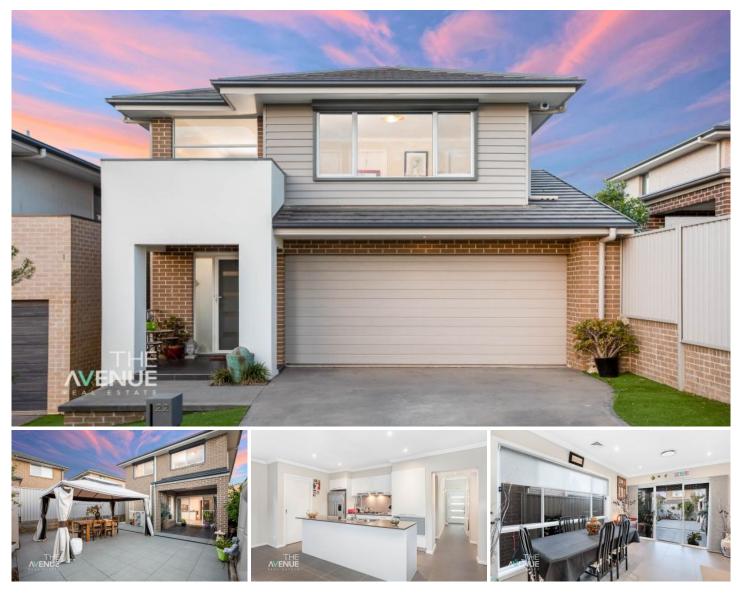

22 Whitley (off Rocks St) Avenue Kellyville NSW

Perfect for first home buyers or those looking to downsize is this neat 4 bedroom home. Offering a low maintenance lifestyle and excellent location in close proximity to upcoming Bella Vista train station, local shops and schools.

Featuring:

- Kitchen with stone benchtops, stainless steel appliances and gas cooktop

- Open plan lounge and dining rooms
- Downstairs study nook
- Master bedroom with walk in robe and ensuite bathroom
- Three other generous bedrooms, all with built in robes
- Paved rear courtyard
- Double car garage with internal access
- Easy care flooring, ducted air conditioning