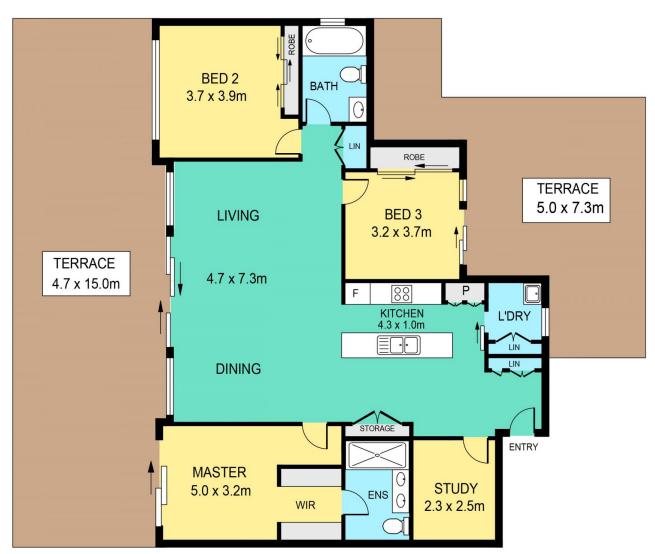

## 23/2 Lucinda Avenue Kellyville NSW

Currently tenanted, this apartment is a great opportunity for the savvy investor.

Perfectly positioned on the ground floor, this spacious three-bedroom apartment boasts two generous courtyards offering seamless integration of indoor and outdoor living. Contemporary styling and finishes, coupled with its open plan layout, it's perfect for the modern family or busy professionals.

### Features include:

? Main bedroom with walk through robe, dual sink ensuite