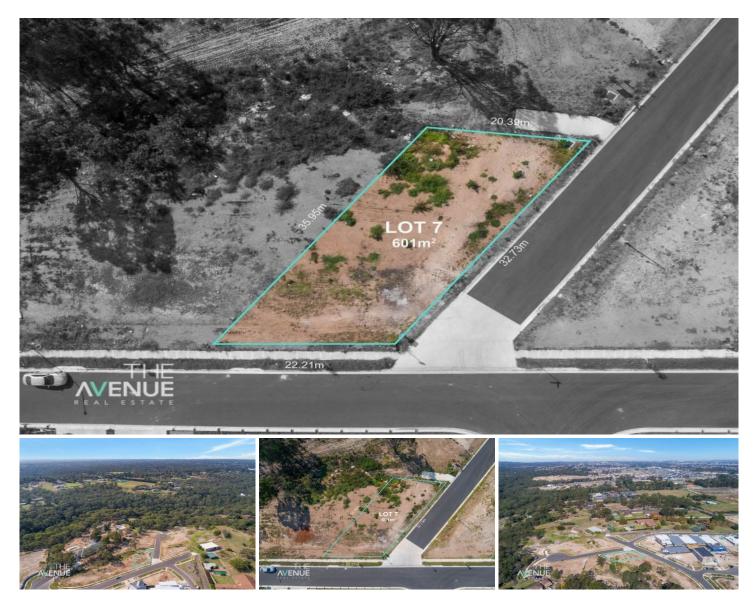

## 7 Lamington Circuit North Kellyville NSW

Presenting this beautiful 601sqm of vacant land, this fantastic opportunity is positioned in a new pocket of North Kellyville. Invest and build, or create the ideal home of your dreams! Boasting a corner position with a leafy outlook & being within close proximity to the new North Kellyville Plaza this block of land is the perfect opportunity for you to turn that dream into a reality.

- Short drive to Kellyville Village, Norwest Business Park and Castle Towers shopping

- E4 zoning

- Easy links to Parramatta/Sydney via major roads

**Price** : \$ 650,000

Land Size : 601 sqm

View : https://www.theavenuerealestate.com.au/48 02552