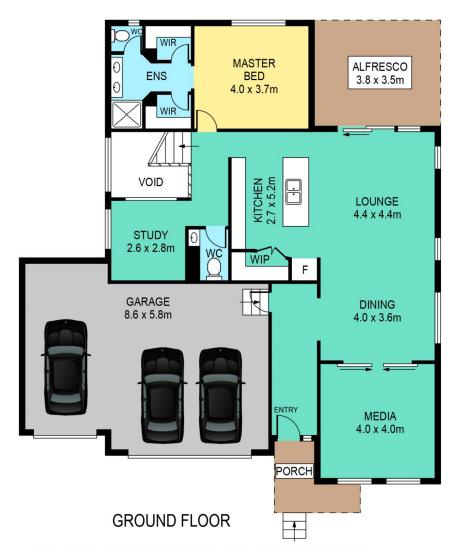

## Features include:

- Master bedroom featuring ensuite with double vanity & his/hers fitted out wardrobe (on upper level)
- Three other bedrooms all with built-in robes (on lower level)
- Stunning kitchen with island bench, gas cooking, quality

## 49 MYLES CRESCENT, KELLYVILLE

DISCLAIMER:

PLANS SHOWN ARE FOR MARKETING PURPOSES ONLY, ALL DIMENSIONS ARE APPROXIMATE AND NOT TO SCALE. THEY ARE SUBJECT TO ERRORS AND INACCURACIES AND NO LIABILITY WILL BE ACCEPTED. INTERESTED PARTIES SHOULD MAKE THEIR OWN INQUIRES.