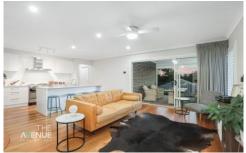

## Features include:

- Master bedroom featuring ensuite with double vanity & his/hers fitted out wardrobe (on upper level)
- Three other bedrooms all with built-in robes (on lower level)
- Stunning kitchen with island bench, gas cooking, quality