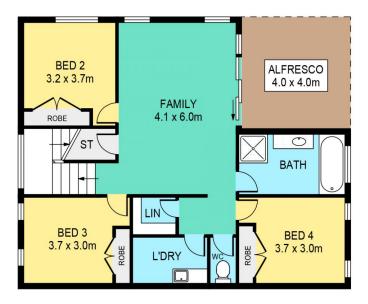

## Features include:

- Master bedroom featuring ensuite with double vanity & his/hers fitted out wardrobe (on upper level)
- Three other bedrooms all with built-in robes (on lower level)
- Stunning kitchen with island bench, gas cooking, quality

## FIRST FLOOR

SITE PLAN

## 49 MYLES CRESCENT, KELLYVILLE

DISCLAIMER:

PLANS SHOWN ARE FOR MARKETING PURPOSES ONLY, ALL DIMENSIONS ARE APPROXIMATE AND NOT TO SCALE. THEY ARE SUBJECT TO ERRORS AND INACCURACIES AND NO LIABILITY WILL BE ACCEPTED. INTERESTED PARTIES SHOULD MAKE THEIR OWN INQUIRES.