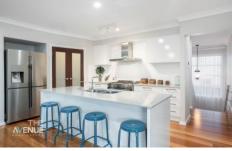

## Features include:

- Master bedroom featuring ensuite with double vanity & his/hers fitted out wardrobe (on upper level)
- Three other bedrooms all with built-in robes (on lower level)
- Stunning kitchen with island bench, gas cooking, quality