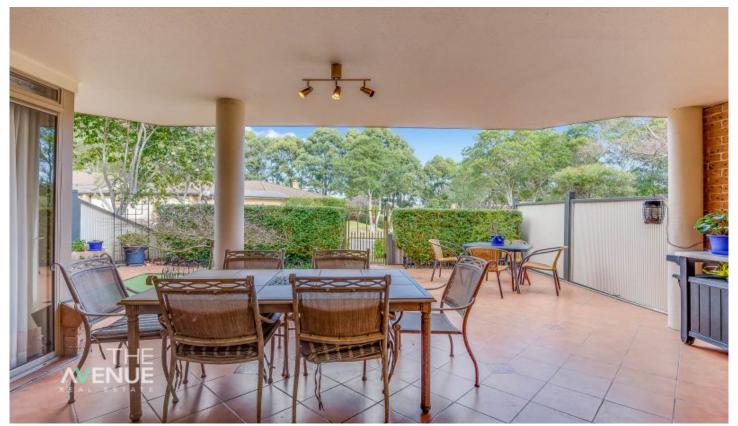

## Featuring:

- Spacious open plan living, dining and entertaining
- Generous bedrooms with ensuite to master
- Sun-Drenched Study or 3rd bedroom
- Quality kitchen with stone bench tops
- Modern Bathrooms
- Undercover alfresco entertaining with views through to golf course
- Low maintenance, easy care gardens
- Modern colour scheme with solid timber floors throughout
- Secure single automatic garage