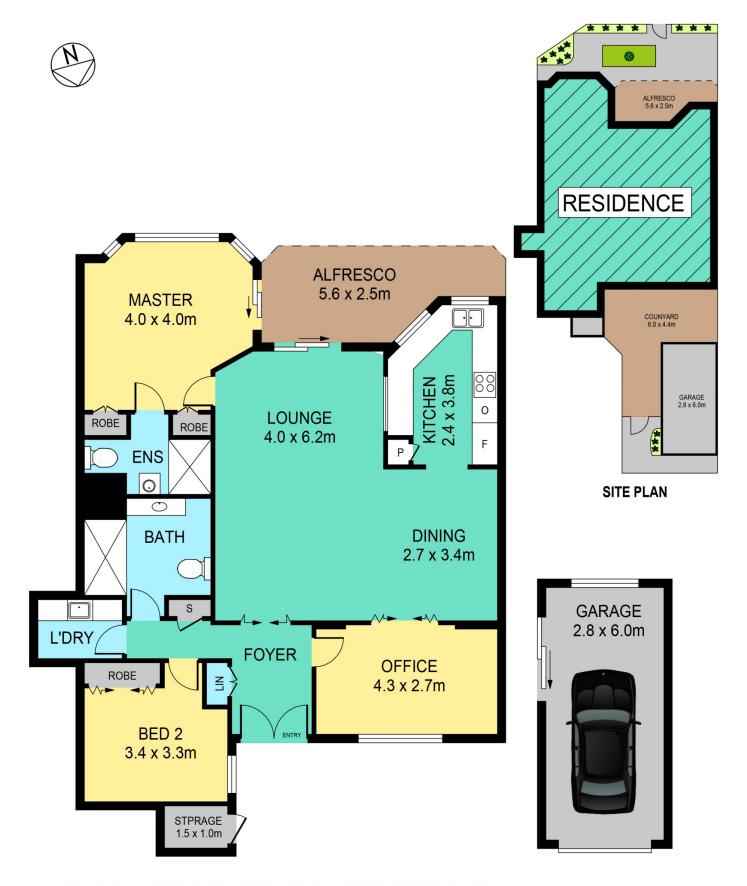

## 29 Castle Pines Drive Norwest NSW

Located in the exclusive Over 55's Castle Pines Estate surrounding the picturesque Castle Hill Golf Course, is this ground floor garden apartment that has been tastefully renovated and awaiting a new owner.

## Featuring:

- Spacious open plan living, dining and entertaining
- Generous bedrooms with ensuite to master
- Sun-Drenched Study or 3rd bedroom
- Quality kitchen with stone bench tops
- Modern Bathrooms
- Undercover alfresco entertaining with views through to golf course
- Low maintenance, easy care gardens
- Modern colour scheme with solid timber floors throughout
- Secure single automatic garage

## 29 CASTLE PINES DRIVE, BAULKHAM HILLS

## DISCLAIMER

PLANS SHOWN ARE FOR MARKETING PURPOSES ONLY, ALL DIMENSIONS ARE APPROXIMATE AND NOT TO SCALE. THEY ARE SUBJECT TO ERRORS AND INACCURACIES AND NO LIABILITY WILL BE ACCEPTED. INTERESTED PARTIES SHOULD MAKE THEIR OWN INQUIRES.