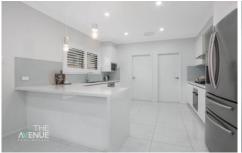

## Featuring:

- Spacious kitchen with waterfall Caesarstone benchtops, stainless steel appliances and generous walk-in pantry
- Light-filled open plan lounge and dining room leading out to the undercover alfresco area
- Expansive Master suite with double sliding doors to private balcony, large walk in robe and ensuite bathroom with corner bathtub
- Three more generous upstairs bedrooms, all with built in robes, plus 5th bedroom downstairs with additional bathroom
- Upstairs rumpus room, perfect for a kids or adults retreat