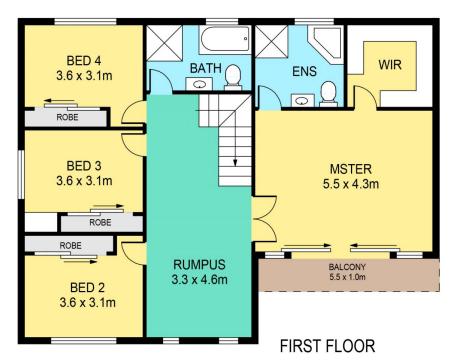

## Featuring:

- Spacious kitchen with waterfall Caesarstone benchtops, stainless steel appliances and generous walk-in pantry
- Light-filled open plan lounge and dining room leading out to the undercover alfresco area
- Expansive Master suite with double sliding doors to private balcony, large walk in robe and ensuite bathroom with corner bathtub
- Three more generous upstairs bedrooms, all with built in robes, plus 5th bedroom downstairs with additional bathroom
- Upstairs rumpus room, perfect for a kids or adults retreat