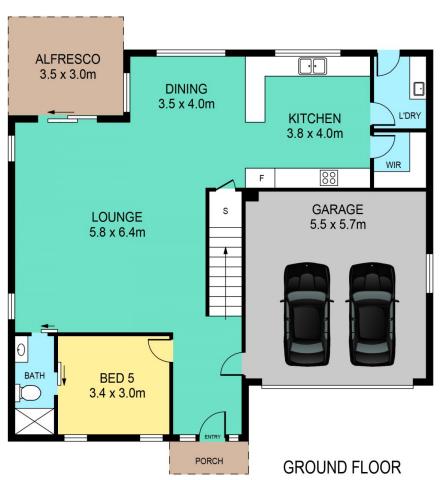

## Featuring:

- Spacious kitchen with waterfall Caesarstone benchtops, stainless steel appliances and generous walk-in pantry
- Light-filled open plan lounge and dining room leading out to the undercover alfresco area
- Expansive Master suite with double sliding doors to private balcony, large walk in robe and ensuite bathroom with corner bathtub
- Three more generous upstairs bedrooms, all with built in robes, plus 5th bedroom downstairs with additional bathroom
- Upstairs rumpus room, perfect for a kids or adults retreat

5 🕮 3 🖺 2 🖨

Price : \$ 1,020,000 Land Size : 360 sqm

View: https://www.theavenuerealestate.com.au/48

02558

Chris De Celis 02 9634 3444

SITE PLAN