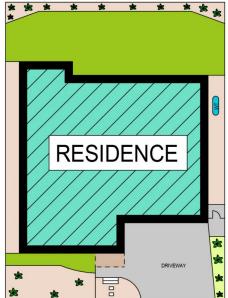

5 🕮 3 🖺 2 🖨

Price : \$ 1,020,000 Land Size : 360 sqm

View: https://www.theavenuerealestate.com.au/48

02558

Chris De Celis 02 9634 3444

SITE PLAN