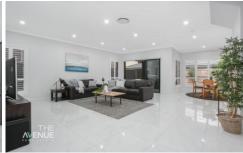

## 13 Litchfield Avenue North Kellyville NSW

Built in late 2016, this near-new contemporary family home has an expansive open plan layout, offering quality fittings and inclusions and located in a sought-after pocket of North Kellyville.

## Featuring:

- Spacious kitchen with waterfall Caesarstone benchtops, stainless steel appliances and generous walk-in pantry
- Light-filled open plan lounge and dining room leading out to the undercover alfresco area
- Expansive Master suite with double sliding doors to private balcony, large walk in robe and ensuite bathroom with corner bathtub
- Three more generous upstairs bedrooms, all with built in robes, plus 5th bedroom downstairs with additional bathroom
- Upstairs rumpus room, perfect for a kids or adults retreat