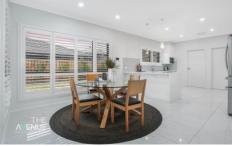

## Featuring:

- Spacious kitchen with waterfall Caesarstone benchtops, stainless steel appliances and generous walk-in pantry
- Light-filled open plan lounge and dining room leading out to the undercover alfresco area
- Expansive Master suite with double sliding doors to private balcony, large walk in robe and ensuite bathroom with corner bathtub
- Three more generous upstairs bedrooms, all with built in robes, plus 5th bedroom downstairs with additional bathroom
- Upstairs rumpus room, perfect for a kids or adults retreat