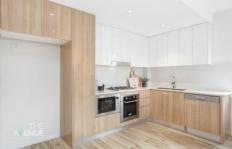

## Featuring:

- Modern light-filled interior
- Gourmet gas kitchen with stone bench tops and quality European appliances
- Beautifully appointed bathroom
- 2 bedrooms, both with built in wardrobes
- Generous alfresco area with grassed courtyard
- Single car space with internal lift access
- Clubhouse with swimming pool, tennis court and social