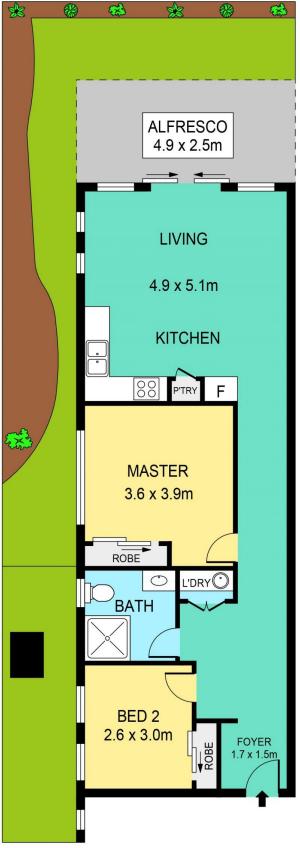

## 5/5 Spurway Drive Norwest NSW

If you favour the luxury lifestyle off the course as well as you do on it, you will love with this Near New ground floor apartment adjacent to the rolling greens of the championship Castle Hill Country Club. Situated in Castle Pines, one of the Hill's most desirable Over 55's Strata complex.

## Featuring:

- Modern light-filled interior
- Gourmet gas kitchen with stone bench tops and quality European appliances
- Beautifully appointed bathroom
- 2 bedrooms, both with built in wardrobes
- Generous alfresco area with grassed courtyard
- Single car space with internal lift access
- Clubhouse with swimming pool, tennis court and social

## 2 📭 1 🔓 1 😭

**View**: https://www.theavenuerealestate.com.au/480255

Steve Cole 02 9634 3444

Chris De Celis 02 9634 3444

INTERNAL 74m<sup>2</sup>
TERRACE 12m<sup>2</sup>
COURTYARD 82m<sup>2</sup>

5/5 SPURWAY DRIVE, BAULKHAM HILLS