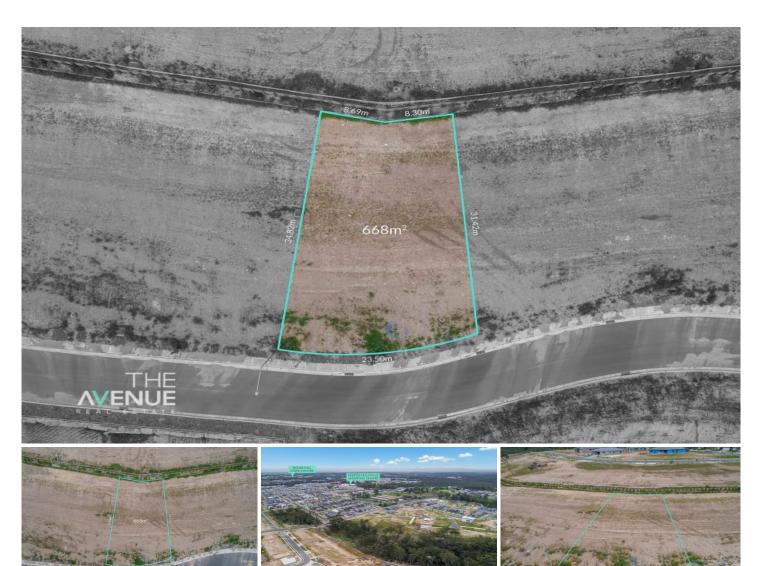

## 9 Riverside Way North Kellyville NSW

Enviably positioned in a highly sought after pocket of North Kellyville with a majestic bush outlook is this generously sized 668sqm parcel of land which is awaiting you to build the home of your dreams on. Being located in a wide street in a central close-in pocket and being just a short drive to Rouse Hill Shopping Centre, city link transport, multiple private & public schools and local parks this is a standout opportunity and is not to be missed.

- Registered and ready to build!
- Curbed & guttered street
- 668sqm of sought after land with bushland views
- Surrounded by other large blocks paving the way for a street filled with large quality homes
- Footpaths throughout the estate

A prime block of land in this tranquil setting is often sought

**Price** : \$ 610,000 **Land Size** : 668 sqm

View: https://www.theavenuerealestate.com.au/48

02561

Chris De Celis 02 9634 3444