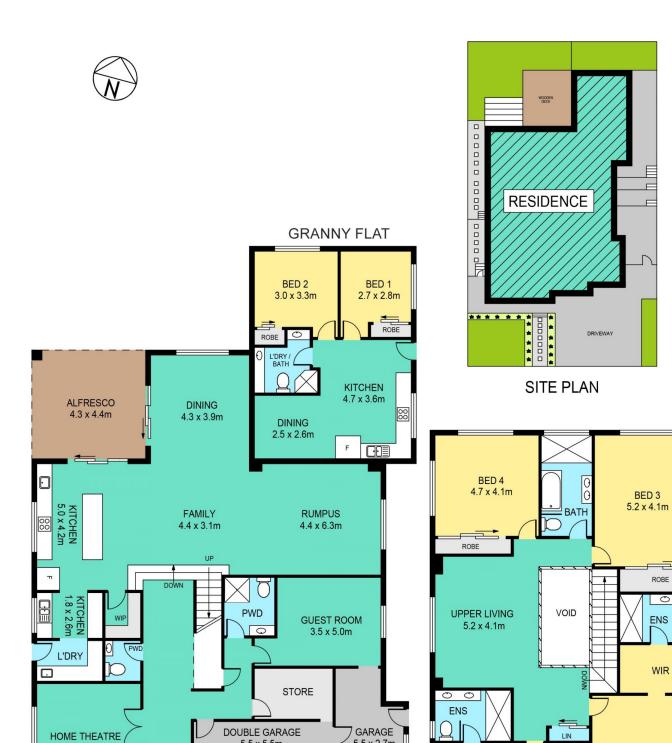

## 113 THOMAS BOULTON CIRCUIT, KELLYVILLE

**GROUND FLOOR** 

5.5 x 5.5m

5.5 x 2.7m

## DISCLAIMER:

4.6 x 4.1m

LOUNGE 3.3 x 4.4m

PLANS SHOWN ARE FOR MARKETING PURPOSES ONLY, ALL DIMENSIONS ARE APPROXIMATE AND NOT TO SCALE. THEY ARE SUBJECT TO ERRORS AND INACCURACIES AND NO LIABILITY WILL BE ACCEPTED. INTERESTED PARTIES SHOULD MAKE THEIR OWN INQUIRIES.

DOWN

PORCH 1.7 x 2.1m

LIN

WIR

**FIRST FLOOR** 

MASTER 2

4.5 x 4.4m

--

Ο

MASTER 1 5.5 x 4.2m  $\bigcirc$