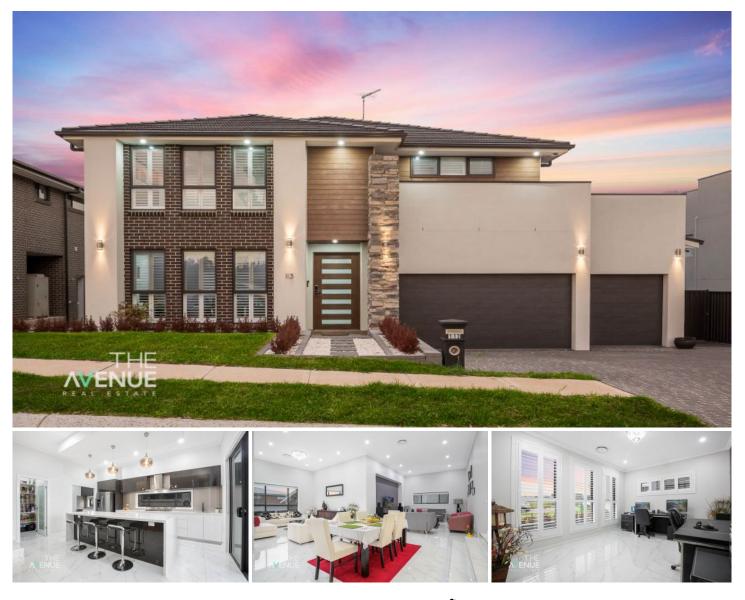

## 113 Thomas Boulton Circuit Kellyville NSW

Boasting generous living and entertaining areas, luxuriously appointed fittings plus seperate self-contained two bedroom accommodation at the rear, this large property offers a rare opportunity for the savvy investor who is looking for a dual income investment, or perhaps a larger family looking for extra space to accommodate parents or guests.

## Featuring:

- Flexible downstairs floorplan with multiple entertaining and living areas, including formal lounge room, dedicated media room and open plan lounge and family room near the kitchen

- Designer kitchen with large central island bench, two-tone cabinetry, gas cooktop, plus seperate butlers kitchen with additional storage and sink and walk-in pantry

- Choice of two Master bedrooms upstairs, both with

7 🛤 5 🚰 3 🚘

Land Size : 710 sqm View : https://www.theavenuerealestate.com.au/48 02563

Chris De Celis 02 9634 3444