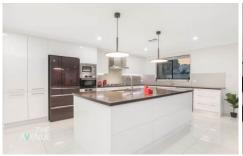

## Featuring:

- Entertainers kitchen and island with stone benchtops, dual sinks, built in stainless steel appliances and LED pendants
- Formal lounge and dining rooms, plus large family room off the kitchen offering flexible entertaining and lounging options
- Master bedroom with walk in robe, ensuite bathroom and split system A/C
- Three additional bedrooms towards the rear of the home,