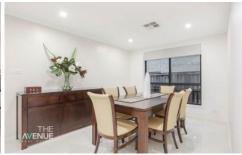

## Featuring:

- Entertainers kitchen and island with stone benchtops, dual sinks, built in stainless steel appliances and LED pendants
- Formal lounge and dining rooms, plus large family room off the kitchen offering flexible entertaining and lounging options
- Master bedroom with walk in robe, ensuite bathroom and split system A/C
- Three additional bedrooms towards the rear of the home,