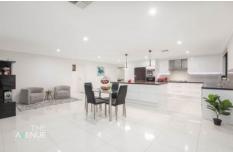

## Featuring:

- Entertainers kitchen and island with stone benchtops, dual sinks, built in stainless steel appliances and LED pendants
- Formal lounge and dining rooms, plus large family room off the kitchen offering flexible entertaining and lounging options
- Master bedroom with walk in robe, ensuite bathroom and split system A/C
- Three additional bedrooms towards the rear of the home,