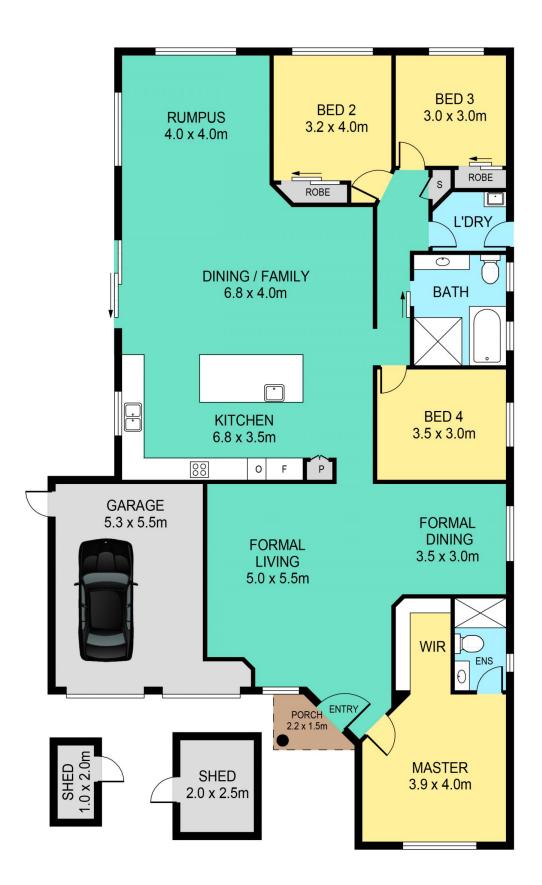

## 2 Jackson Place Kellyville NSW

Reimagined with a thoughtful renovation, this property is perfect for those who want minimal maintenance and to move straight in, relax and enjoy. Single level and sitting on a 698sqm corner block, the owners have spared no expense transforming the whole house into a modern, contemporary design with inclusions you'll appreciate.

## Featuring:

- Entertainers kitchen and island with stone benchtops, dual sinks, built in stainless steel appliances and LED pendants
- Formal lounge and dining rooms, plus large family room off the kitchen offering flexible entertaining and lounging options
- Master bedroom with walk in robe, ensuite bathroom and split system A/C
- Three additional bedrooms towards the rear of the home,

## 2 JACKSON PLACE, KELLYVILLE

## DISCLAIMER

PLANS SHOWN ARE FOR MARKETING PURPOSES ONLY, ALL DIMENSIONS ARE APPROXIMATE AND NOT TO SCALE. THEY ARE SUBJECT TO ERRORS AND INACCURACIES AND NO LIABILITY WILL BE ACCEPTED. INTERESTED PARTIES SHOULD MAKE THEIR OWN INQUIRIES.