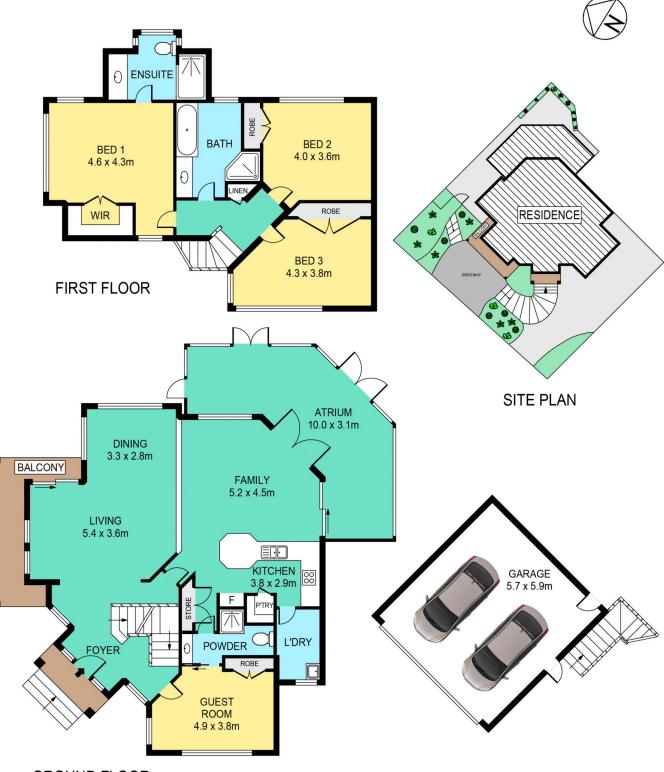

## GROUND FLOOR

# 2A BLUERIDGE COURT, GLENHAVEN

#### DISCLAIMER:

PLANS SHOWN ARE FOR MARKETING PURPOSES ONLY, ALL DIMENSIONS ARE APPROXIMATE AND NOT TO SCALE. THEY ARE SUBJECT TO ERRORS AND INACCURACIES AND NO LIABILITY WILL BE ACCEPTED. INTERESTED PARTIES SHOULD MAKE THEIR OWN INQUIRES.