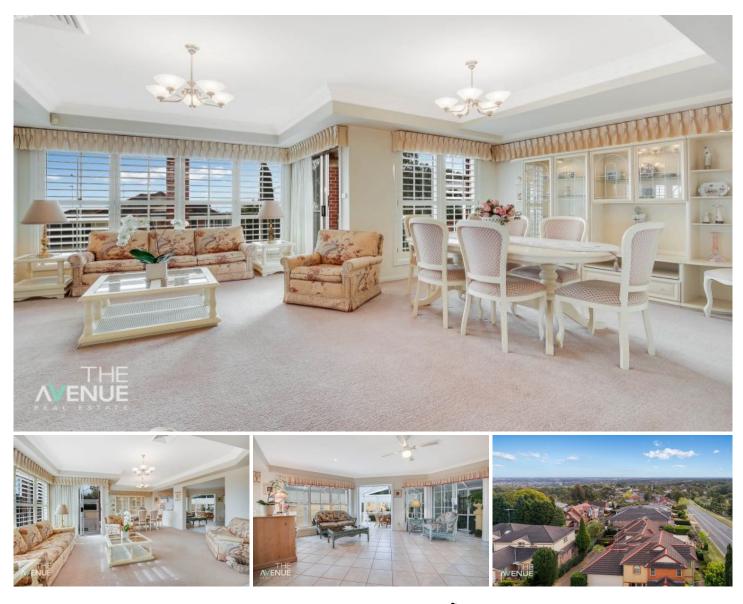

#### 2a Blue Ridge Court Glenhaven NSW

Holding a commanding position high above Glenhaven with panoramic views over the Blue Mountains, this much loved architectural award winning Paul Myer designed home boasts quality craftsmanship throughout and is guaranteed to stand the test of time. Featuring:

- Stunning light-filled atrium with double glazed windows and retractable shading ideal for relaxing in or entertaining your guests

- Spacious dining and living areas open up onto a large wrap around balcony

- Relaxed open-plan family room flows off the charming kitchen with breakfast island and ample storage

- Character rich features include ornate cornices, cedar