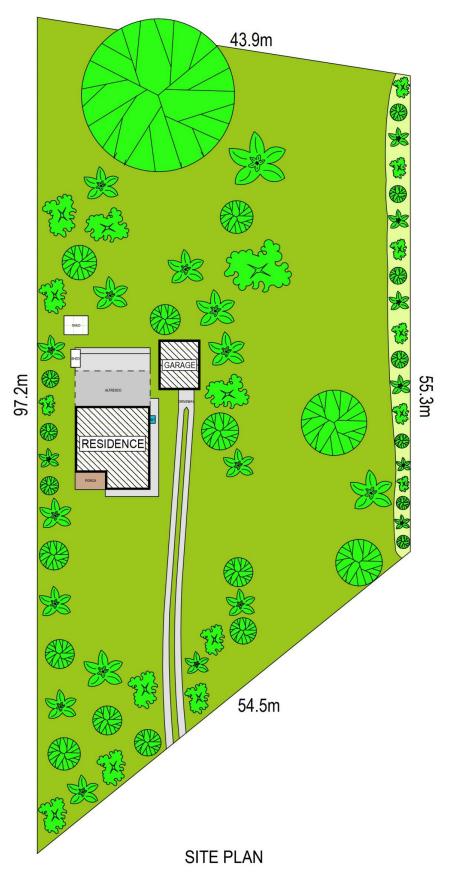

Featuring:

- Huge 3224m2 (approx.) land with a 54.5 (approx.) meter frontage

- Zoned Residential (R2) with original cottage home

- Potential Land Subdivision opportunity with minimum 700m2 lots (STCA)

- Potential Over 55's SEPP Seniors Living apartment opportunity (STCA)

## DISCLAIMER:

PLANS SHOWN ARE FOR MARKETING PURPOSES ONLY, ALL DIMENSIONS ARE APPROXIMATE AND NOT TO SCALE. THEY ARE SUBJECT TO ERRORS AND INACCURACIES AND NO LIABILITY WILL BE ACCEPTED. INTERESTED PARTIES SHOULD MAKE THEIR OWN INQUIRES.