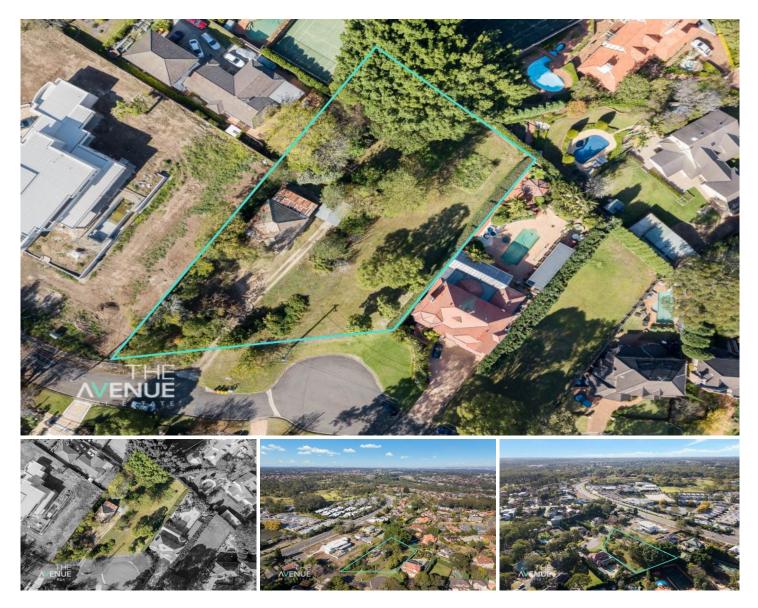

## 17-19 Crego Road Glenhaven NSW

Perfectly Positioned in the prestigious Sandhurst Manor Estate surrounded by luxury homes you will be hard-pressed finding a more impressive block of land in a more imposing location.

Featuring:

- Huge 3224m2 (approx.) land with a 54.5 (approx.) meter frontage

- Zoned Residential (R2) with original cottage home

- Potential Land Subdivision opportunity with minimum 700m2 lots (STCA)

- Potential Over 55's SEPP Seniors Living apartment opportunity (STCA)

- Short 10 minute bus ride to Castle Towers Shopping, City Buses and future North West Rail Link