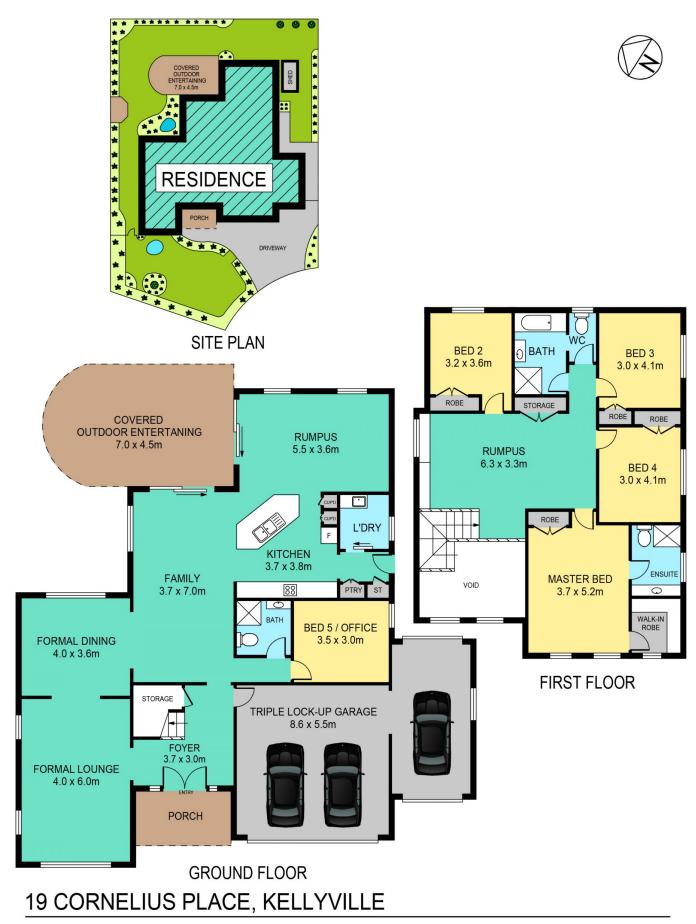

## **19 Cornelius Place Kellyville NSW**

Positioned in a quiet cul-de-sac on a 600sqm block, is this large family residence, offered for the first time to the market. With manicured gardens, generous living and entertaining areas, plus a triple car garage, this home has many features that are highly prized, yet rarely found.

## Featuring:

- Large central kitchen with quality appliances, Caesarstone benchtops, walk in pantry and large additional storage cupboards

- Formal lounge and dining rooms at the front of the house, with informal and relaxed living at the rear

- Grand foyer and entryway with double doors and high ceilings

- Four bedrooms upstairs, including a Master bedroom retreat with walk in robe and ensuite bathroom and upstairs rumpus room

View : https://www.theavenuerealestate.com.au/480270

Chris De Celis 02 9634 3444

https://www.theavenuerealestate.com.au

Real Estate Agents and Property Managers in Kellyville, Castle Hill, Bella Vista, Norwest, North Kellyville, Baulkham H

DISCLAIMER:

PLANS SHOWN ARE FOR MARKETING PURPOSES ONLY, ALL DIMENSIONS ARE APPROXIMATE AND NOT TO SCALE. THEY ARE SUBJECT TO ERRORS AND INACCURACIES AND NO LIABILITY WILL BE ACCEPTED. INTERESTED PARTIES SHOULD MAKE THEIR OWN INQUIRES.