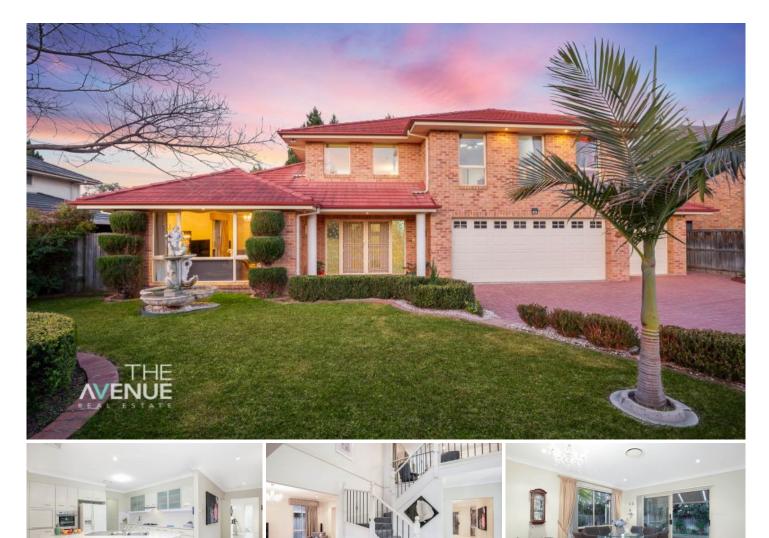

## **19 Cornelius Place Kellyville NSW**

Positioned in a quiet cul-de-sac on a 600sqm block, is this large family residence, offered for the first time to the market. With manicured gardens, generous living and entertaining areas, plus a triple car garage, this home has many features that are highly prized, yet rarely found.

## Featuring:

- Large central kitchen with quality appliances, Caesarstone benchtops, walk in pantry and large additional storage cupboards

- Formal lounge and dining rooms at the front of the house, with informal and relaxed living at the rear

- Grand foyer and entryway with double doors and high ceilings

- Four bedrooms upstairs, including a Master bedroom retreat with walk in robe and ensuite bathroom and upstairs rumpus room

View : https://www.theavenuerealestate.com.au/480270