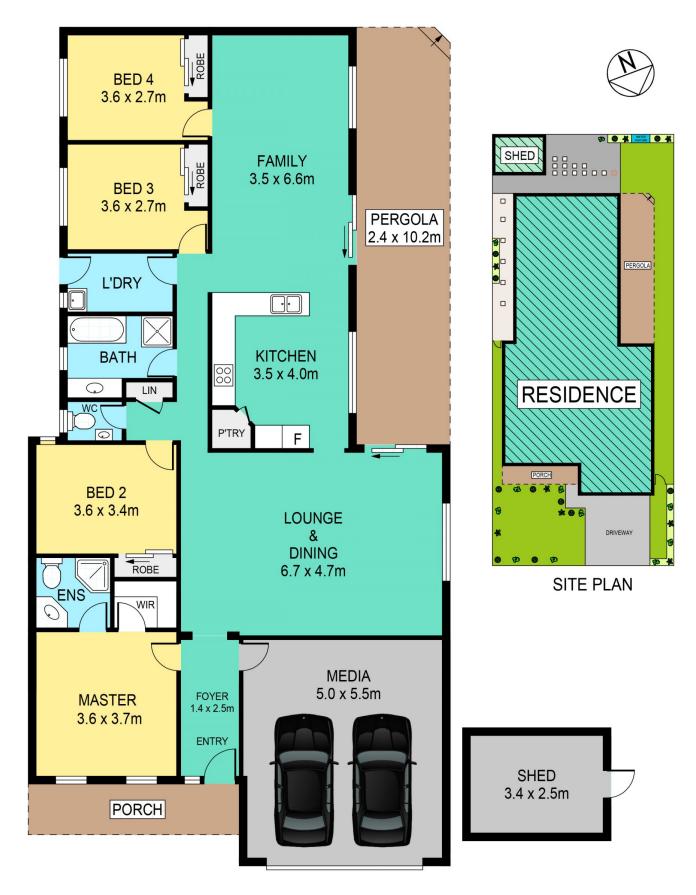

## 29 EXBURY ROAD, KELLYVILLE

## DISCLAIMER:

PLANS SHOWN ARE FOR MARKETING PURPOSES ONLY, ALL DIMENSIONS ARE APPROXIMATE AND NOT TO SCALE. THEY ARE SUBJECT TO ERRORS AND INACCURACIES AND NO LIABILITY WILL BE ACCEPTED. INTERESTED PARTIES SHOULD MAKE THEIR OWN INQUIRES.