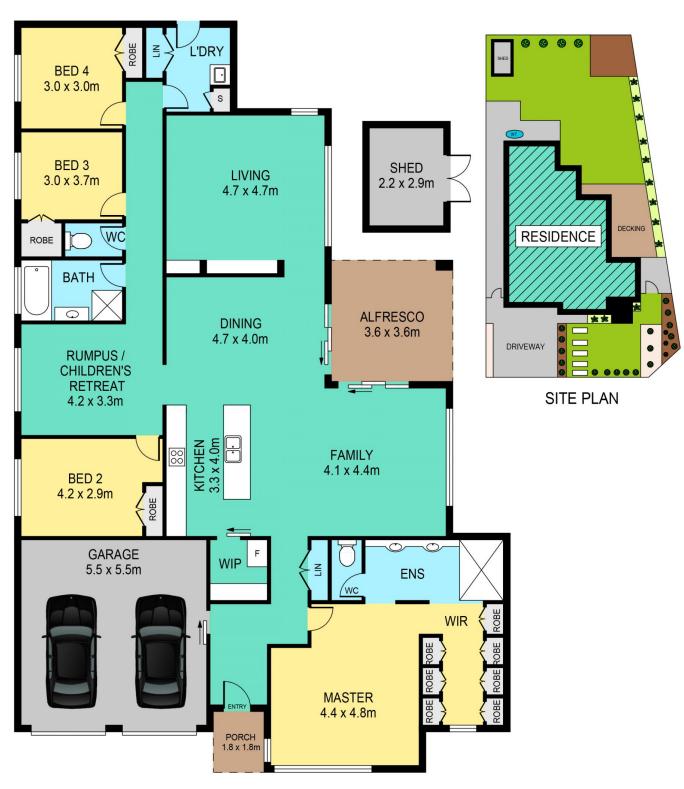

## 23 TIMBARRA AVENUE, KELLYVILLE

## DISCLAIMER:

PLANS SHOWN ARE FOR MARKETING PURPOSES ONLY, ALL DIMENSIONS ARE APPROXIMATE AND NOT TO SCALE. THEY ARE SUBJECT TO ERRORS AND INACCURACIES AND NO LIABILITY WILL BE ACCEPTED. INTERESTED PARTIES SHOULD MAKE THEIR OWN INQUIRES.