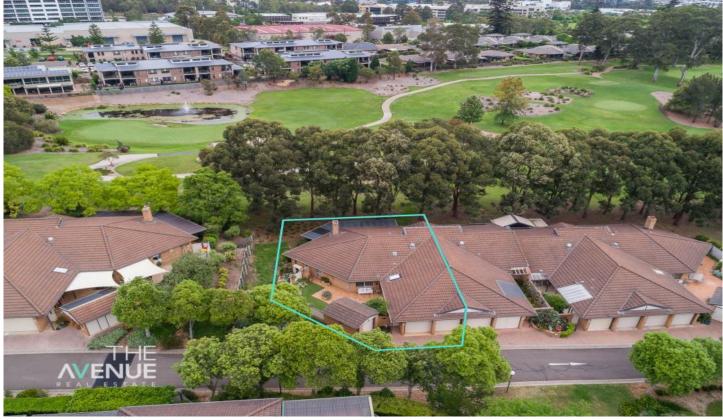

## **5 Castle Pines Drive Norwest NSW**

This stunning single level villa enjoys picture-perfect views over the lake and esteemed fairways of the magnificent Castle Hill Golf Course.

Set in the prized Castle Pines Over 55's Strata Estate it offers a real lifestyle opportunity with generous free flowing living areas and private gardens designed to maximise space and natural light. Featuring:

3 📮 2 🔓 2 😭

Price : \$ 1,100,000 Building Size : 135 sqm Land Size : 330 sqm

View: https://www.theavenuerealestate.com.a

u/4802706

Chris De Celis 02 9634 3444

## 5 CASTLE PINE DRIVE, NORWEST