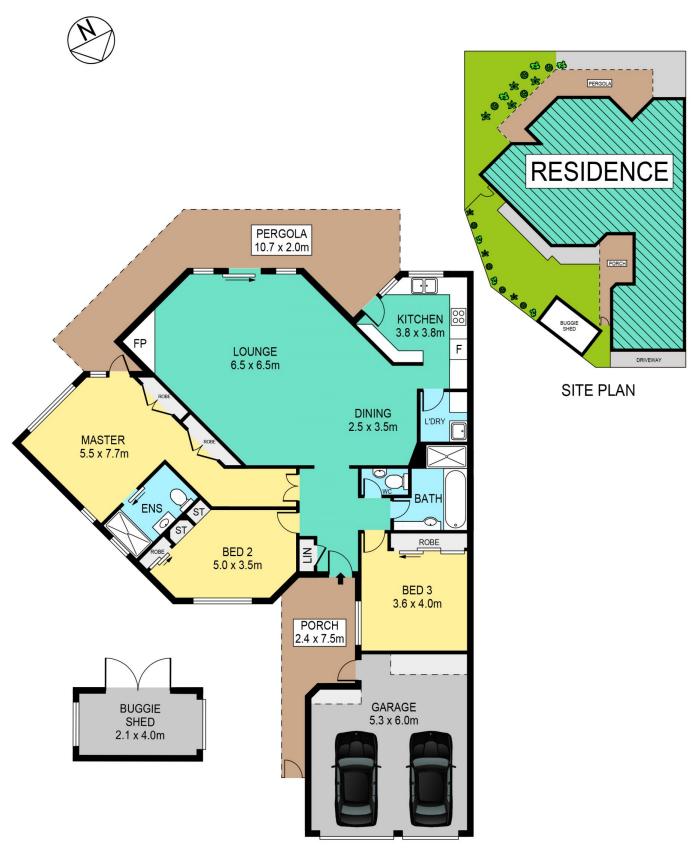

## **5 Castle Pines Drive Norwest NSW**

This stunning single level villa enjoys picture-perfect views over the lake and esteemed fairways of the magnificent Castle Hill Golf Course.

Set in the prized Castle Pines Over 55's Strata Estate it offers a real lifestyle opportunity with generous free flowing living areas and private gardens designed to maximise space and natural light. Featuring:

- Generous bedrooms with en-suite to master
- Tranquil easy-care alfresco entertaining and gardens
- Open plan gas kitchen
- Spacious 135m2 internal living
- Double auto garages Plus separate golf buggy space
- Private, peaceful and secure estate
- Community clubhouse, swimming pool and tennis court
- Conveniently close to Norwest train station and shopping

## 5 CASTLE PINE DRIVE, NORWEST