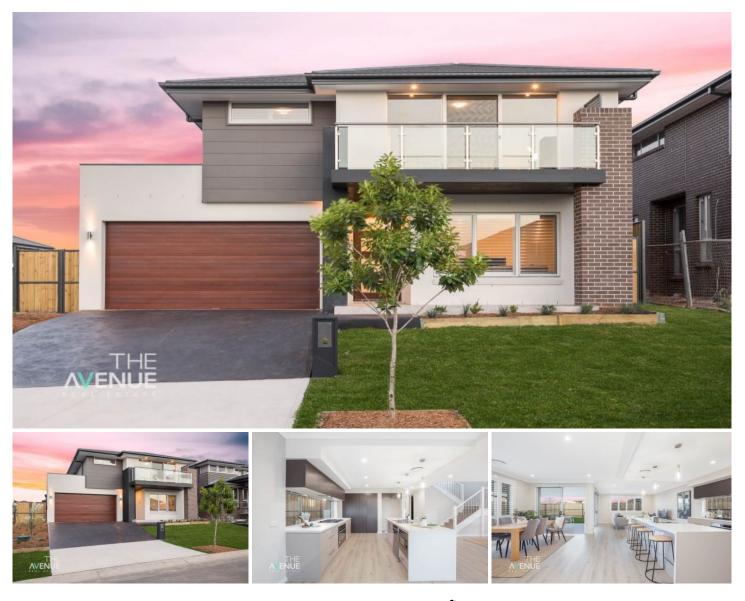

## 38 Jonagold Terrace Box Hill NSW

Positioned on a generous & flat 450sqm parcel of land in the highly sought after Gables estate is this immaculately presented double storey family home that is awaiting for you to stop looking and start living. With enormous street appeal, equipped with quality finishes throughout & being within walking distance to the new reserve with play equipment, being within close proximity to a vast majority of planned amenities in Box Hill & with easy access to Rouse Hill Town Centre & the new upcoming rail link this property ticks all the boxes & is a MUST see this weekend!

- Stunning entertainers kitchen with 40mm Caesarstone waterfall bench top, quality stainless steel appliances, gas cooking, ample storage space and a walk-in pantry

- Huge master bedroom featuring elegant ensuite with double vanity & huge walk-in robe

- Three other generously sized bedrooms all designed with