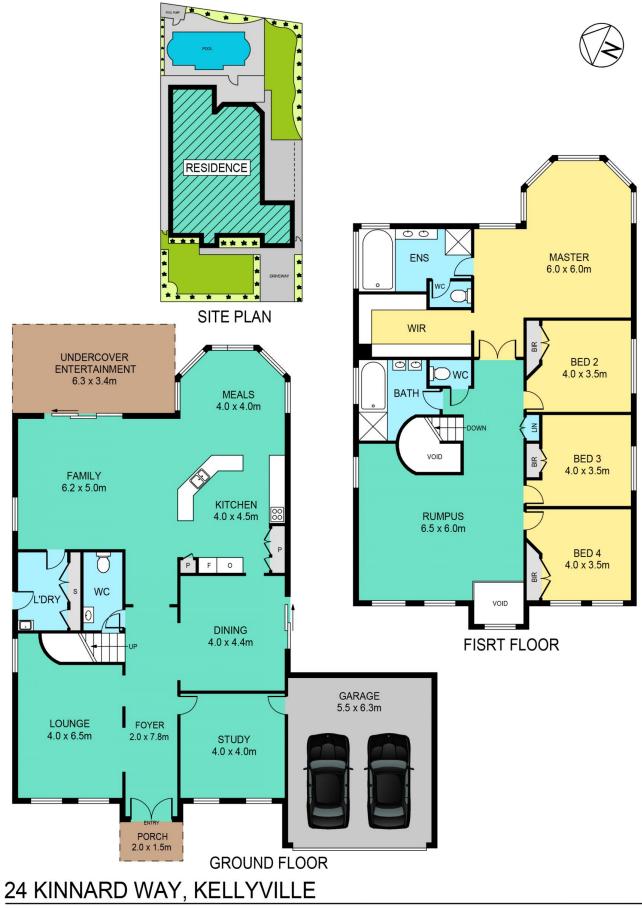

## 24 Kinnard Way Kellyville NSW

Positioned on a 664sqm block and with an expansive floor plan that allows for generous living and entertaining areas and a stylish inground swimming pool in the backyard, you will be impressed with the scale and size of this large family home.

## Featuring:

- Formal and informal living and dining areas, plus large upstairs rumpus room

- Stylish kitchen with breakfast bar, granite stone benchtops, stainless steel appliances and plenty of cupboard and storage space

- Light filled meals area off the kitchen with floor to ceiling windows

- Master bedroom retreat with ensuite bathroom and walk in robe

- Three additional bedrooms upstairs, all with built in robes

## DISCLAIMER:

PLANS SHOWN ARE FOR MARKETING PURPOSES ONLY, ALL DIMENSIONS ARE APPROXIMATE AND NOT TO SCALE. THEY ARE SUBJECT TO ERRORS AND INACCURACIES AND NO LIABILITY WILL BE ACCEPTED. INTERESTED PARTIES SHOULD MAKE THEIR OWN INQUIRIES.