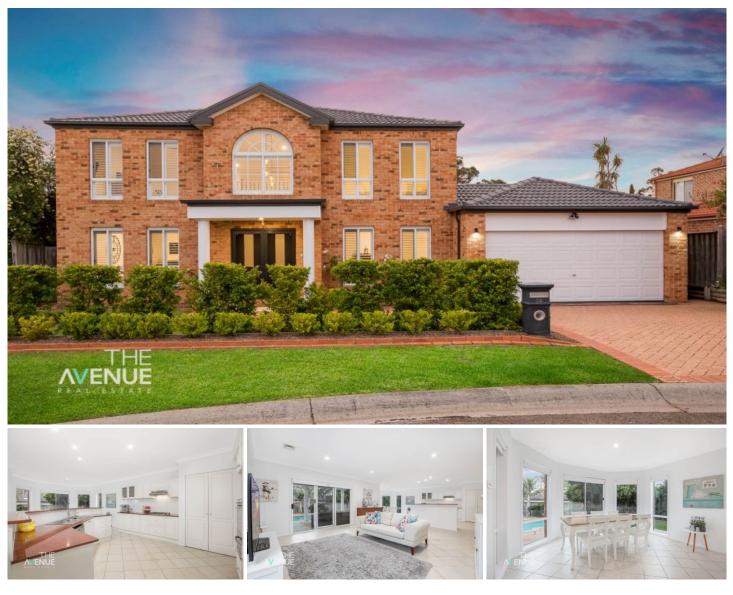

## 24 Kinnard Way Kellyville NSW

Positioned on a 664sqm block and with an expansive floor plan that allows for generous living and entertaining areas and a stylish inground swimming pool in the backyard, you will be impressed with the scale and size of this large family home.

## Featuring:

- Formal and informal living and dining areas, plus large upstairs rumpus room

- Stylish kitchen with breakfast bar, granite stone benchtops, stainless steel appliances and plenty of cupboard and storage space

- Light filled meals area off the kitchen with floor to ceiling windows

- Master bedroom retreat with ensuite bathroom and walk in robe

- Three additional bedrooms upstairs, all with built in robes