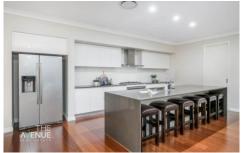

## Features include:

- Oversized master bedroom, complete with his & her walk-in wardrobe plus ensuite
- Three other spacious bedrooms, all with built-in wardrobes
- Gourmet kitchen with stainless steel appliances, gas cooking and loads of cupboard space