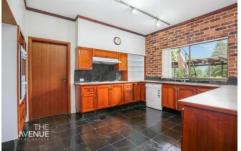

## 19 Luculia Avenue Baulkham Hills NSW

Positioned on a large 913m2 block, this much-loved family home has amazing potential. Owner designed and built to last, this double brick home has been freshly painted, has new carpet and slate floors just resealed.

#### Features include:

? 3 Generous bedrooms all with built-ins