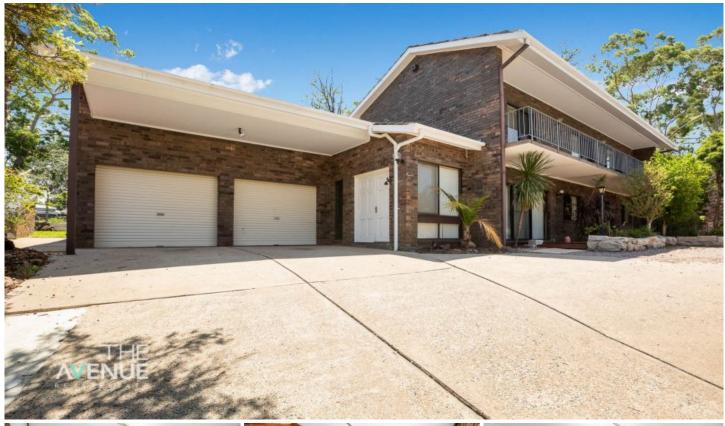

## 19 Luculia Avenue Baulkham Hills NSW

Positioned on a large 913m2 block, this much-loved family home has amazing potential. Owner designed and built to last, this double brick home has been freshly painted, has new carpet and slate floors just resealed.

Size is always a priority and this home has plenty of it with three generous sized bedrooms, formal lounge and dining and an upstairs rumpus area of almost 70m2, which is really a blank canvas! The opportunity to add bedrooms, games area or even home office (STCA) is up to you.

Located in a quiet cul de sac with easy access to great local schools, shops and M2 motorway.