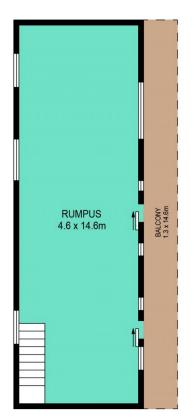

Size is always a priority and this home has plenty of it with three generous sized bedrooms, formal lounge and dining and an upstairs rumpus area of almost 70m2, which is really a blank canvas! The opportunity to add bedrooms, games area or even home office (STCA) is up to you.