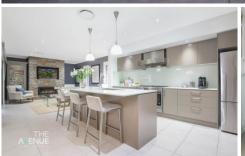

## Featuring:

- Central, modern kitchen with stone benchtops, stainless steel appliances and lots of bench and cupboard space
- Formal and informal living and dining spaces, plus lounge room with stone feature wall and inbuilt gas fireplace
- Master retreat with ensuite bathroom, walk in robe and private balcony
- Three other bedrooms, all with built in robes and central to the family bathroom with seperate bath and shower
- Upstairs rumpus room and downstairs study