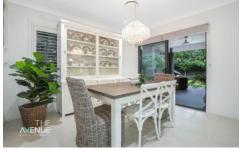

## Featuring:

- Central, modern kitchen with stone benchtops, stainless steel appliances and lots of bench and cupboard space
- Formal and informal living and dining spaces, plus lounge room with stone feature wall and inbuilt gas fireplace
- Master retreat with ensuite bathroom, walk in robe and private balcony
- Three other bedrooms, all with built in robes and central to the family bathroom with seperate bath and shower
- Upstairs rumpus room and downstairs study