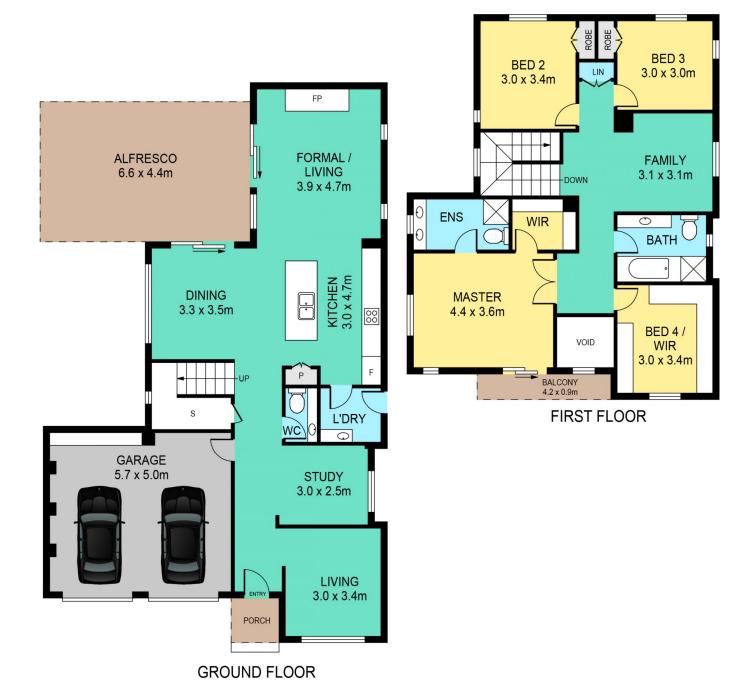

## Featuring:

- Central, modern kitchen with stone benchtops, stainless steel appliances and lots of bench and cupboard space
- Formal and informal living and dining spaces, plus lounge room with stone feature wall and inbuilt gas fireplace
- Master retreat with ensuite bathroom, walk in robe and private balcony
- Three other bedrooms, all with built in robes and central to the family bathroom with seperate bath and shower
- Upstairs rumpus room and downstairs study

## DISCLAIMER:

PLANS SHOWN ARE FOR MARKETING PURPOSES ONLY, ALL DIMENSIONS ARE APPROXIMATE AND NOT TO SCALE. THEY ARE SUBJECT TO ERRORS AND INACCURACIES AND NO LIABILITY WILL BE ACCEPTED. INTERESTED PARTIES SHOULD MAKE THEIR OWN INQUIRIES.