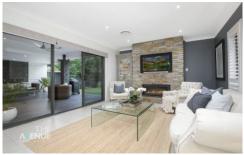

## Featuring:

- Central, modern kitchen with stone benchtops, stainless steel appliances and lots of bench and cupboard space
- Formal and informal living and dining spaces, plus lounge room with stone feature wall and inbuilt gas fireplace
- Master retreat with ensuite bathroom, walk in robe and private balcony
- Three other bedrooms, all with built in robes and central to the family bathroom with seperate bath and shower
- Upstairs rumpus room and downstairs study