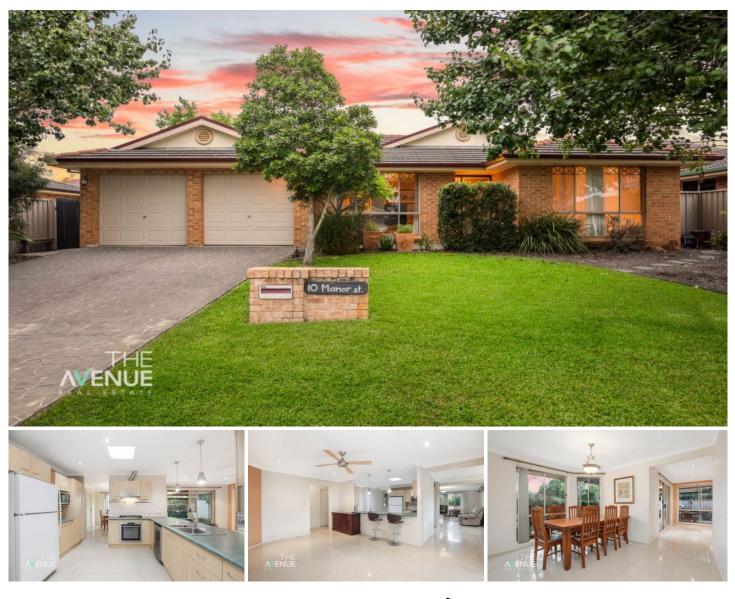

## 10 Manor Street Kellyville Ridge NSW

Positioned in a highly sought after location of Kellyville Ridge is this immaculately presented single level family home that is not only perfect inside but also out, with a backyard that is made for family fun & entertainment. Designed with a functionality in mind you can also enjoy the benefits of being located within walking distance to the T-way bus stops, Kellyville Ridge Public School, St Marks Catholic College and John XXIII Primary School, plus only a short drive to the upcoming Rouse Hill Train Station and Rouse Hill Town Centre and local parklands making this property a standout opportunity that is not to be missed!

Features include:

- Centrally located u-shaped kitchen with stainless steel appliances, gas cooktop, generous bench space and plenty of cupboard space

4 🛤 2 🚔 2 🚘

Chris De Celis 02 9634 3444