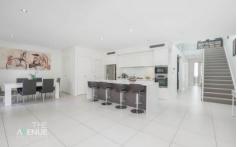

Benefiting from sliding doors to the alfresco area extending across the living room, you can bring the indoor out or the outdoors in, no matter where you're entertaining. The stylish kitchen with Miele appliances, pantry and breakfast bar makes entertaining even more pleasant.

Upstairs is comprised of a family or media room, 4