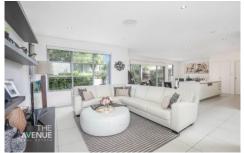

Benefiting from sliding doors to the alfresco area extending across the living room, you can bring the indoor out or the outdoors in, no matter where you're entertaining. The stylish kitchen with Miele appliances, pantry and breakfast bar makes entertaining even more pleasant.