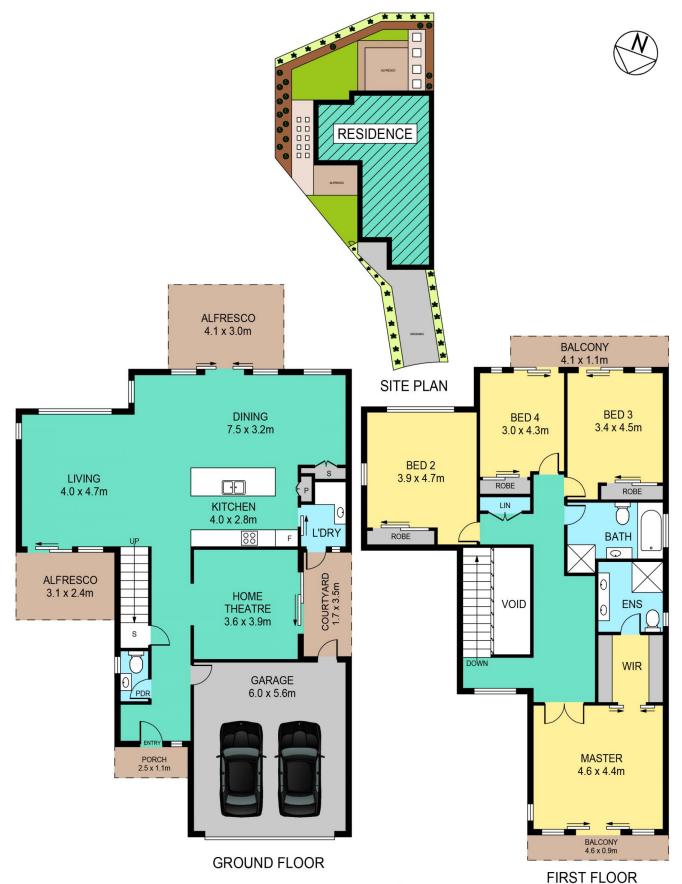

## 92 Central Park Avenue Norwest NSW

Welcome to Central Park Avenue, located within an easy walk to the new Norwest Metro Station, connecting you to Chatswood in under 30 minutes.

One of three largests in the estate, this luxury home boasts nearly 34 squares of built area and 354m2 of land. This superbly-maintained, contemporary home with practical layout and uncompromised quality in a posh community presents a unique opportunity.

Benefiting from sliding doors to the alfresco area extending across the living room, you can bring the indoor out or the outdoors in, no matter where you're entertaining. The stylish kitchen with Miele appliances, pantry and breakfast bar makes entertaining even more pleasant.

Upstairs is comprised of a family or media room, 4

## DISCLAIMER:

PLANS SHOWN ARE FOR MARKETING PURPOSES ONLY, ALL DIMENSIONS ARE APPROXIMATE AND NOT TO SCALE. THEY ARE SUBJECT TO ERRORS AND INACCURACIES AND NO LIABILITY WILL BE ACCEPTED. INTERESTED PARTIES SHOULD MAKE THEIR OWN INQUIRIES.