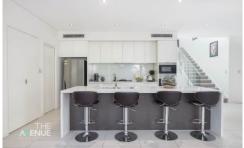

Benefiting from sliding doors to the alfresco area extending across the living room, you can bring the indoor out or the outdoors in, no matter where you're entertaining. The stylish kitchen with Miele appliances, pantry and breakfast bar makes entertaining even more pleasant.