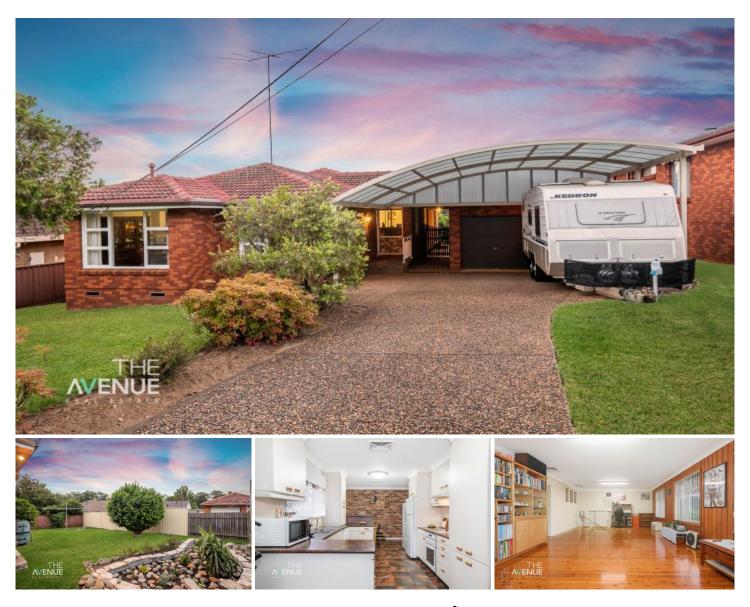

## 165 Seven Hills Road Baulkham Hills NSW

On offer for the very first time, this family home is positioned on a generous 695sqm block and is conveniently located within walking distance to local parks, schools and transport.

## Featuring:

- Matthew Pearce Primary School Catchment Area and walking distance to Model Farms High School

- Three bedrooms with BIR's and polished timber floors

- Well maintained original kitchen and bathroom

- Flexible floor plan with living, dining and entertaining spaces

- Ducted air-conditioning throughout and fans in all bedrooms

- Oversize double carport and drive-thru single lock-up garage

3 🎮 1 🚰 3 🚘

Land Size : 695 sqm View : https://www.theavenuerealestate.com.au/48 12571