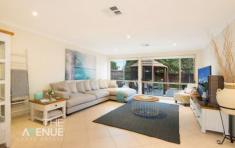

Open plan configuration is defined by what this stunning home has to offer. The combined kitchen, living, family and rumpus room differentiates this property and makes entertaining family and friends an absolute joy.

Other features and attributes include:

- Spacious formal dining and lounge with a fireplace
- Main bedroom with ensuite and walk-in wardrobe
- A bright study room complete with floor to ceiling