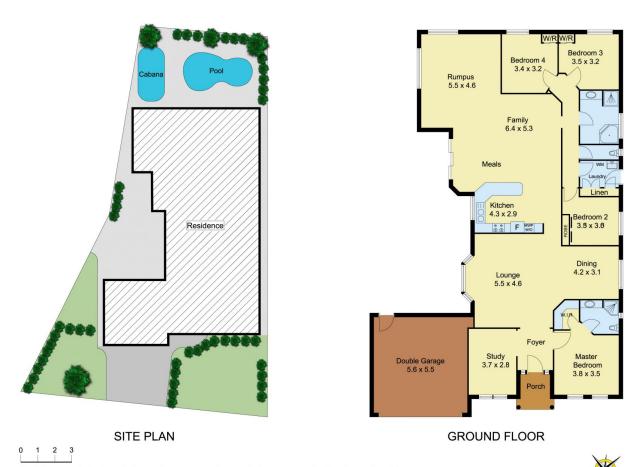

## 42 Prestige Avenue Bella Vista NSW

This refreshing, single level residence with no steps throughout and a fully level, low maintenance backyard is the epitome of easy living. Indulge yourself in this north-facing, sunlit home, whether you are lazing back on your lounge or relaxing by the resort style pool area with a Spanish thatched cabana.

Open plan configuration is defined by what this stunning home has to offer. The combined kitchen, living, family and rumpus room differentiates this property and makes entertaining family and friends an absolute joy.

Other features and attributes include:

- Spacious formal dining and lounge with a fireplace
- Main bedroom with ensuite and walk-in wardrobe
- A bright study room complete with floor to ceiling