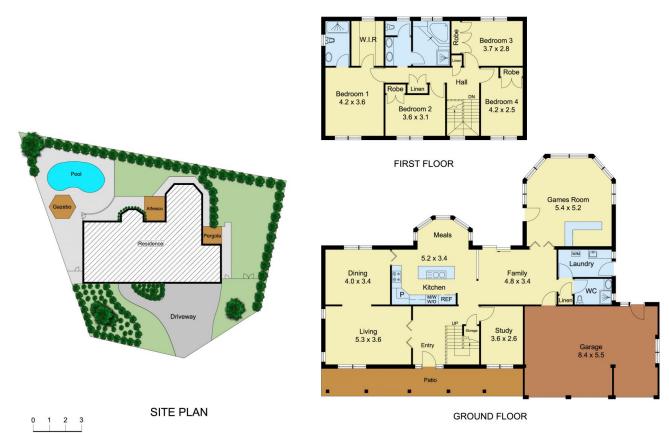

## 5 Adelaide Grove Bella Vista NSW

Immensely loved and diligently maintained by the same original owner, this attractive residence is ideal for a growing family who want it all and would like to move straight in without having to spare time or money to call this home. As you walk in, you will instantly fall in love with the warmth this residence emits throughout.

The calming effect of the outdoors matches the internal charm. With manicured gardens, undercover entertaining area and a gazebo overlooking a crystal-clear pool, this is where your family can live happily ever after.

Positioned on the high side of a quiet and leafy cul de sac and close to all everyday amenities, the location is a winner too.

4 🕮 3 📛 3 🖨

**Price** : \$ 1,517,000 **Land Size** : 823 sqm

View: https://www.theavenuerealestate.com.au/48

13588

Soha Soheili 02 9634 3444

Some other features and attributes:

Scale in metres, indicative only. Dimensions are approximate. All information contained herein is gathered from sources we believe to be reliable. However, we cannot guarantee its accuracy and interested persons should rely on their own enquiries.