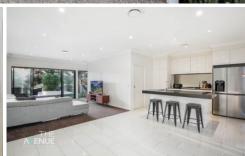

## Features include:

- Master bedroom with ensuite, built-in robe and floor to ceiling windows
- Two other light-filled bedrooms with floor to ceiling windows, all with built-in robes
- Beautiful modern kitchen with island bench and gas cooktop