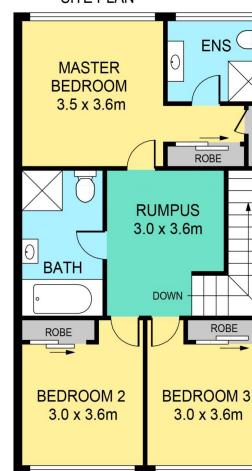

## Features include:

- Master bedroom with ensuite, built-in robe and floor to ceiling windows
- Two other light-filled bedrooms with floor to ceiling windows, all with built-in robes
- Beautiful modern kitchen with island bench and gas cooktop

## DISCLAIMER:

FIRST FLOOR