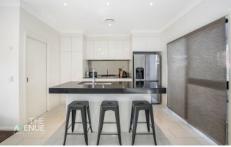

## Features include:

- Master bedroom with ensuite, built-in robe and floor to ceiling windows
- Two other light-filled bedrooms with floor to ceiling windows, all with built-in robes
- Beautiful modern kitchen with island bench and gas cooktop