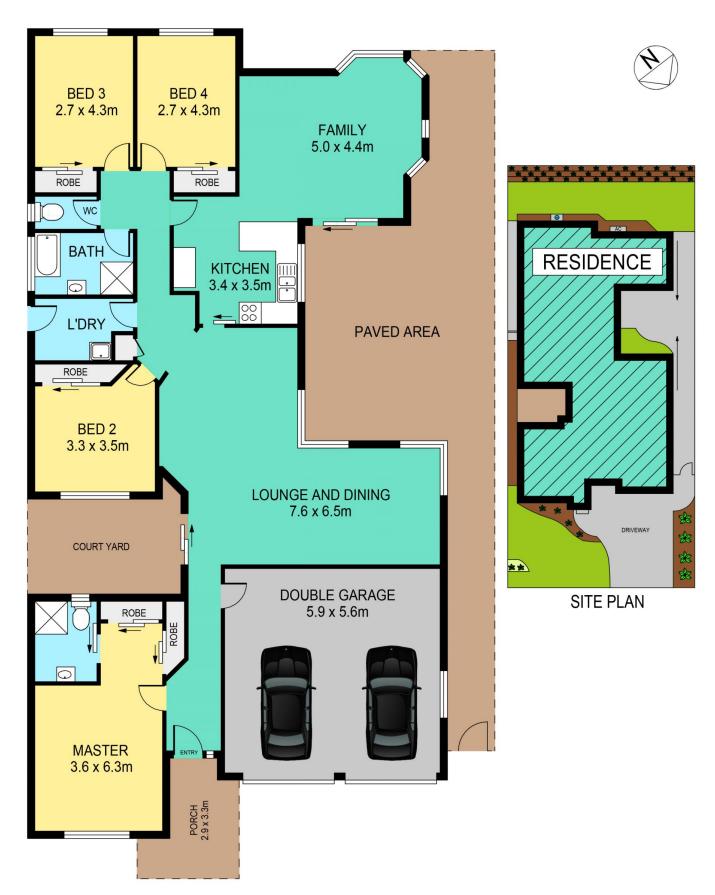

## 47 SKYE COURT, KELLYVILLE NSW 2155

## DISCLAIMER

PLANS SHOWN ARE FOR MARKETING PURPOSES ONLY, ALL DIMENSIONS ARE APPROXIMATE AND NOT TO SCALE. THEY ARE SUBJECT TO ERRORS AND INACCURACIES AND NO LIABILITY WILL BE ACCEPTED. INTERESTED PARTIES SHOULD MAKE THEIR OWN INQUIRES.