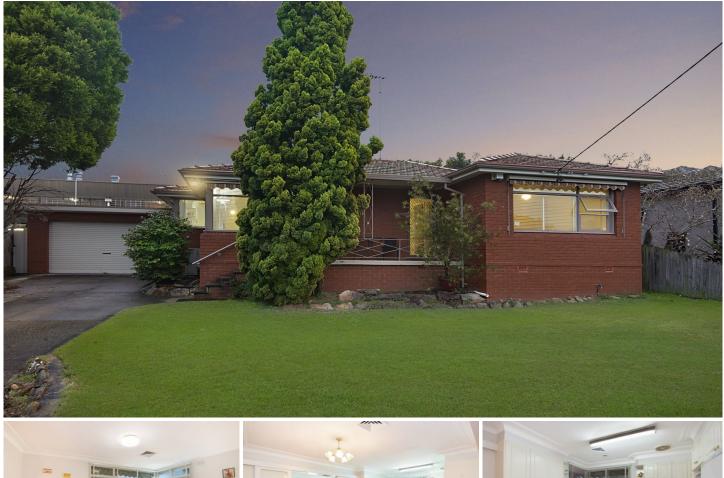

## 27 Annabelle Crescent Kellyville NSW

Sitting in a beautiful tree-lined crescent, this charming home will appeal to young families or for the astute investor.

Advantageously positioned on a generous 696sqm parcel of land and just moments to Kellyville Public School, Our Lady of the Rosary primary school, bus stops and Kellyville Village Plaza, you can consider selling the car with all this at your finger-tips.

Boasting an updated kitchen and a quality renovated bathroom, there is nothing for you to do except move in and enjoy!

Other features include:

- Three bedrooms all with built-in robes, and the second bedroom features a built in desk

- Spacious gourmet kitchen with dishwasher and loads of storage

- Formal living area that can be closed off from the huge