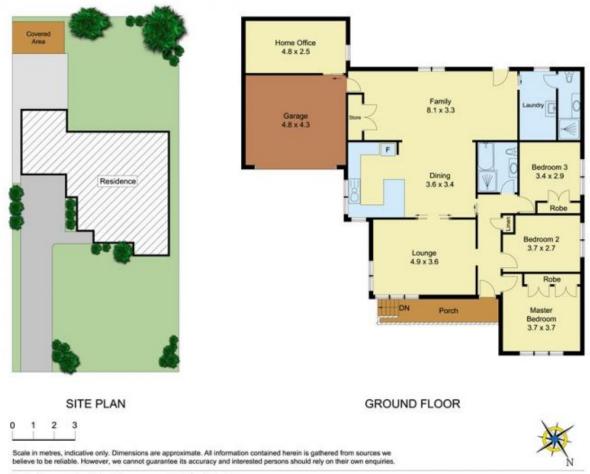

Boasting an updated kitchen and a quality renovated bathroom, there is nothing for you to do except move in and enjoy!

Other features include:

- Three bedrooms all with built-in robes, and the second bedroom features a built in desk

- Spacious gourmet kitchen with dishwasher and loads of storage

- Formal living area that can be closed off from the huge

## 3 🛤 2 🚰 1 🚘

| Price     | : \$ 900,000                                |
|-----------|---------------------------------------------|
| Land Size | : 696 sqm                                   |
| View      | : https://www.theavenuerealestate.com.au/48 |
|           | 13595                                       |