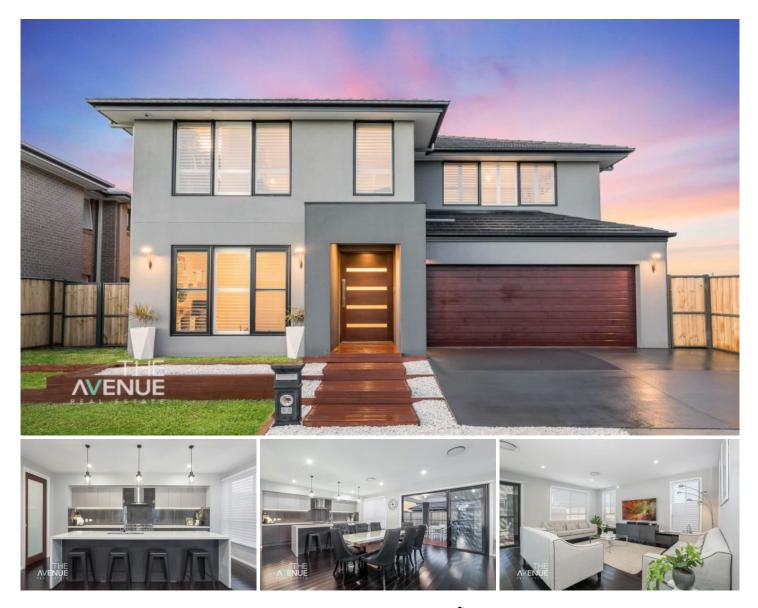

## 22 Nambung Street Kellyville NSW

This luxurious family home offers the ultimate blend of stylish contemporary living with meticulous attention to detail. Located in a highly sought-after area of North Kellyville, amongst other quality homes & being conveniently accessible to North Kellyville Shopping Square, Rouse Hill Town Centre, city express bus stops, premier schools and the future Rouse Hill Train Station, this magnificent property has everything a discerning, luxury buyer could hope for!

Features include:

- Entertainers kitchen with waterfall stone island bench top, quality European Ilve & Bosh stainless steel appliances , 900mm gas cooktop/oven, loads of storage cupboards & a huge butlers pantry

- Large living and dining room conveniently located off the

5 🛤 2 🚔 2 🚘

| Price     | : \$ 1,350,000                              |
|-----------|---------------------------------------------|
| Land Size | : 450 sqm                                   |
| View      | : https://www.theavenuerealestate.com.au/48 |
|           | 13596                                       |
|           |                                             |