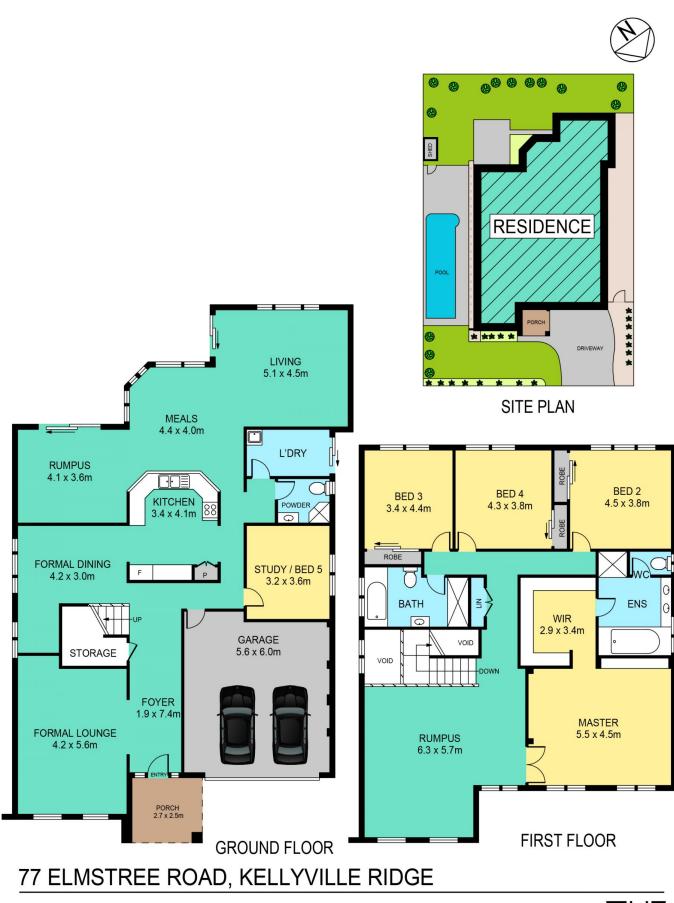

## 77 Elmstree Road Kellyville Ridge NSW

Positioned on a generous 552sqm parcel of land in a highly sought after & convenient location of Kellyville Ridge is this immaculately presented double storey residence that offers the ultimate lifestyle convenience. Being situated within walking distance to Stanhope Gardens Shopping Village & Blacktown Leisure and being within close proximity of sought after amenities this home ticks all the boxes and is a must see on Saturday!

## Featuring:

- Master bedroom featuring walk-in-robe and ensuite with double vanity & bathtub  $% \left( {{\left( {{{\left( {{{\left( {{{c}} \right)}} \right)}} \right)}_{i}}} \right)$ 

- Four other generous sized bedrooms, three designed with built-in-robes

- Spacious American Oak Timber Kitchen featuring gas cooking, stainless steel appliances & plenty of cupboard

## DISCLAIMER:

PLANS SHOWN ARE FOR MARKETING PURPOSES ONLY, ALL DIMENSIONS ARE APPROXIMATE AND NOT TO SCALE. THEY ARE SUBJECT TO ERRORS AND INACCURACIES AND NO LIABILITY WILL BE ACCEPTED. INTERESTED PARTIES SHOULD MAKE THEIR OWN INQUIRES.