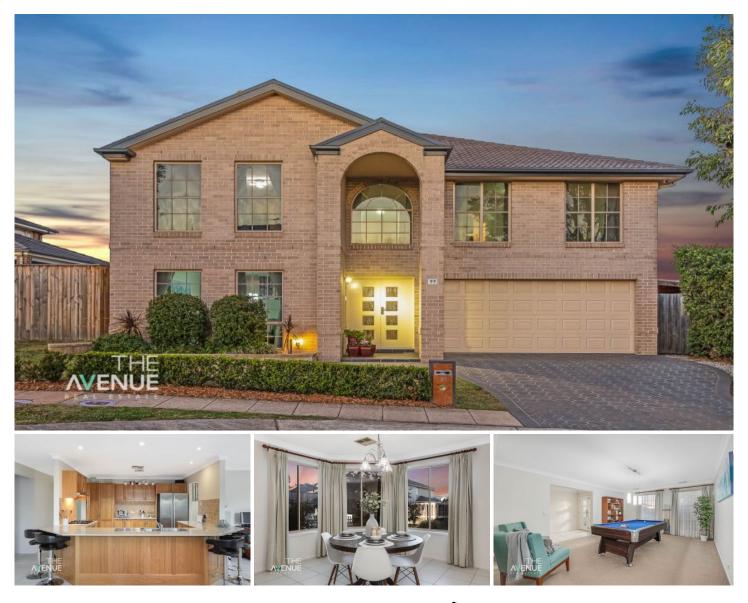

## 77 Elmstree Road Kellyville Ridge NSW

Positioned on a generous 552sqm parcel of land in a highly sought after & convenient location of Kellyville Ridge is this immaculately presented double storey residence that offers the ultimate lifestyle convenience. Being situated within walking distance to Stanhope Gardens Shopping Village & Blacktown Leisure and being within close proximity of sought after amenities this home ticks all the boxes and is a must see on Saturday!

## Featuring:

- Master bedroom featuring walk-in-robe and ensuite with double vanity & bathtub  $% \left( {{\left( {{{\left( {{{\left( {{{c}} \right)}} \right)}} \right)}_{i}}} \right)$ 

- Four other generous sized bedrooms, three designed with built-in-robes

- Spacious American Oak Timber Kitchen featuring gas cooking, stainless steel appliances & plenty of cupboard