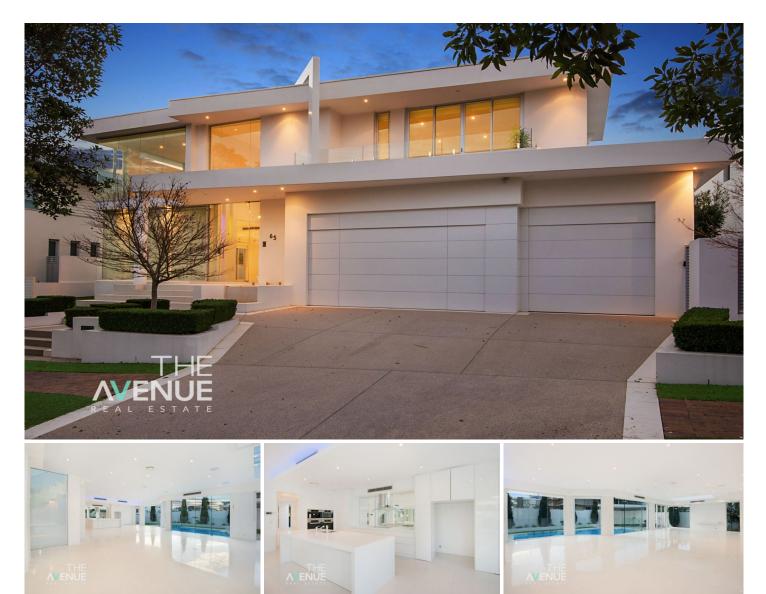

## 65 Brighton Drive Bella Vista NSW

Majestic architectural masterpiece defines this contemporary Douglas Design home. Brimming with elegance, it's built to inspire.

This residence is all about natural light and open configuration. The infusion of sunlight from every angle is echoed in linear design elements that give rise to the lofty interior spaces, creating an exuberant ambience.

The combined, sun-drenched conservatory-like, multi-purpose living areas and the kitchen overlook the beautifully-landscaped backyard with a glimmering swimming pool, artificial lawn and alfresco entertaining area.

Internal features:

- Inviting foyer with a soaring void and pendant lights overhead
- Chef's kitchen with Miele appliances and Zip Hydro Tap
- Two skylights with remote-controlled full-block covers

4 🛤 3 🚔 3 🚘