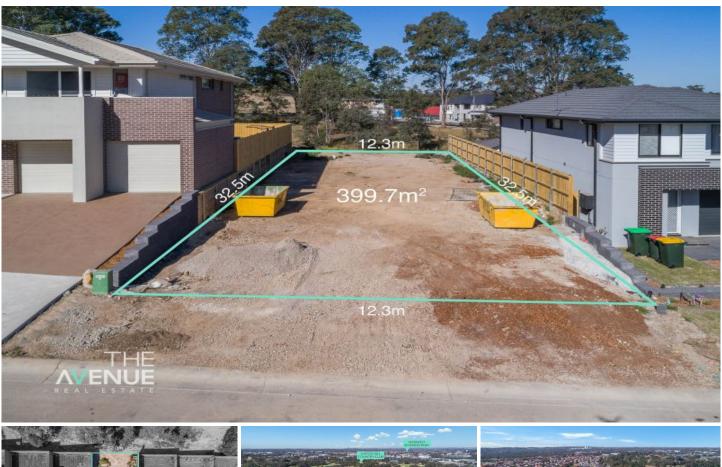

## 17 Agnew Close Kellyville NSW

Centrally located with many amenities only a short distance away is this level 399.7sqm registered block of land. With a 12.3m wide frontage and amongst other newly built homes, this block can't be beaten for location, so start dreaming of your new family home today.

This block is situated in a tightly held and popular area, so it won't last long. For more information please contact Corie

**Price** : \$ 633,000 **Land Size** : 399.7 sqm

View: https://www.theavenuerealestate.com.au/48