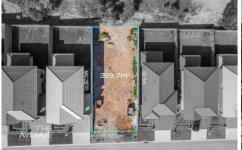

## 17 Agnew Close Kellyville NSW

Centrally located with many amenities only a short distance away is this level 399.7sqm registered block of land. With a 12.3m wide frontage and amongst other newly built homes, this block can't be beaten for location, so start dreaming of your new family home today.

This block is situated in a tightly held and popular area, so it won't last long. For more information please contact Corie

**Price** : \$ 633,000 **Land Size** : 399.7 sqm

View: https://www.theavenuerealestate.com.au/48